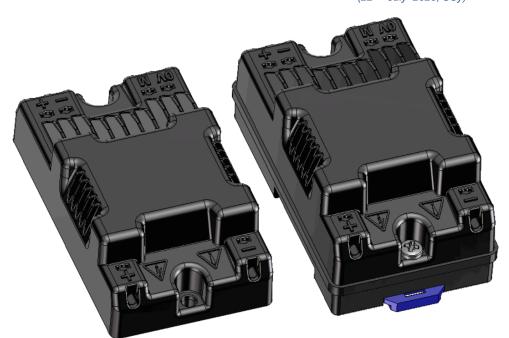

## Outline Type A

(22<sup>nd</sup> July 2020, SCy)

DVC 1000-X equipped with DIN Rail optional kit (Ref. 93.30.R2.000.0)

> Tel.: +41 22 706 11 11 Fax: +41 22 794 94 78

www.lem.com

**DVC 1000-X** 

You understand that the information contained in these files may not be adequate, complete or accurate, and the products depicted in drawings, models, specifications, and other types of content may not be to the most recent version. Only the current datasheet contains latest information. You understand and agree that the Terms and Conditions of the LEM Web Sites apply to these files. The terms and Conditions are accessible on the LEM Web sites. The use of these files are provided to you conditioned on your acceptance of the Terms and Conditions, including without limitation. LEM disclaimer and use limitation.