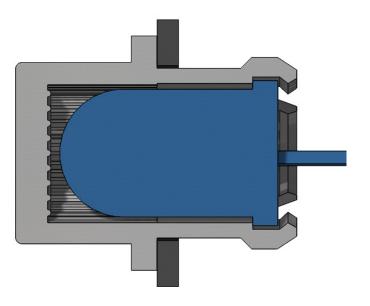

#### FOR OPTIMAL LIGHT DISTRIBUTION FOLLOW PRODUCT PLACEMENT INSTRUCTIONS LISTED BELOW:

### PRODUCTS INSERTED COMPLETELY INSIDE LENS CAP:

- \* LPR5 LIGHT PIPE SERIES
- \* 5mm DISCRETE LEDS

## PRODUCTS RECESSED & FLUSH WITH PANEL:

- \* 1.8mm DISCRETE LEDS
- \* 3mm DISCRETE LEDS
- \* LPR4 LIGHT PIPE SERIES
- \* LPV4 LIGHT PIPE SERIES
- \* VLP LIGHT PIPE SERIES
- \* SLP3 LIGHT PIPE SERIES
- \* RLP1 LIGHT PIPE SERIES