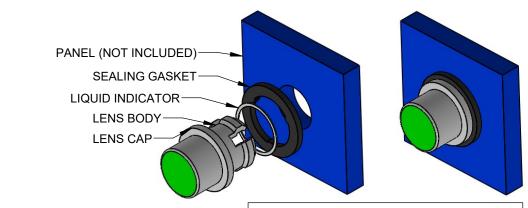

#### NOTES:

- 1. LENS WITH INDICATOR AND GASKET SHIPPED UNASSEMBLED.
- 2. MATERIAL: POLYCARBONATE LENS WITH PAPER INDICATOR & IP RATED POLYURETHANE SEALING GASKET WITH ADHESIVE.
- 3. ASSEMBLY INSTRUCTIONS FOR IP68 RATING
  - CLEAN PANEL SURFACE WITH ALCOHOL
  - PEEL LINER TAPE OFF ONE SIDE OF THE SEALING GASKET
  - SLIDE SEALING GASKET ONTO INSTALLATION TOOL OR 0.264" PIN GAUGE AND INSERT THE TOOL/GAUGE IN MOUNTING HOLE. USE TOOL/GAUGE TO GUIDE SEALING GASKET TOWARDS MOUNTING HOLE AS CENTERED AS POSSIBLE. PEEL REMAINING LINER TAPE SLOWLY AWAY
  - INSERT LENS CAP INTO PANEL UNTIL LENS TABS ENGAGE WITH PANEL ON OPPOSITE SIDE
- 4. RECOMMENDED FOR USE WITH < 35 MCD LUMINOUS INTENSITY & > 620 NM DOMINANT WAVELENGTH LEDS