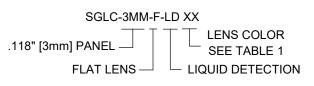

Ø.412IN [10.5mm]

SEALING GASKET O.D.

 $\emptyset.362IN[9.2mm]$ 

LENS FLANGE O.D.

RECOMMENDED LENS MOUNTING HOLE PANEL THICKNESS: .118IN [3mm] MAX. **CUSTOMER USE DRAWING** STANDARD TOLERANCE

| SAMPLE PART NUMBER                    |  | .130 | 30IN[3.3mm] | .X                       | ^ <u>+</u> '                     |                      |                                 | 4 THOMAS, IRVINE, CA. 92618 TEL: (949) 951-8808 FAX: (949) 951-3974 |                |  |  |
|---------------------------------------|--|------|-------------|--------------------------|----------------------------------|----------------------|---------------------------------|---------------------------------------------------------------------|----------------|--|--|
| SGLC-3MM-F-LD GN                      |  |      | .XX<br>.XXX | .XX ± .01<br>.XXX ± .005 | ⊕ < -                            | TITLE: IP68 LENS CAP |                                 |                                                                     |                |  |  |
| .118" [3mm] PANEL — LINTED GREEN LENS |  |      |             | E. C                     | DESIGNED: DATE: E. CHAN 8/1/2022 |                      | DRAWING NO:<br>SGLC-3MM-F-LD XX |                                                                     | REVISION:      |  |  |
| FLAT LENS — LIQUID DETECTION          |  |      |             | REVISED:<br>N/A          |                                  | DATE:                | SHEET<br>SIZE                   | Α                                                                   | CAGE CO<br>325 |  |  |
|                                       |  |      |             | A. V                     |                                  | 0/4/2022             | SCALE:                          | 2:1                                                                 | SHEET # 1      |  |  |