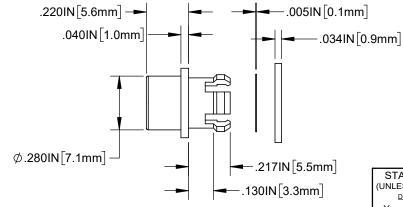

Ø.412IN [10.5mm]

SEALING GASKET O.D.

 $\emptyset.362IN[9.2mm]$ 

LENS FLANGE O.D.

RECOMMENDED LENS MOUNTING HOLE PANEL THICKNESS: .118IN [3mm] MAX. **CUSTOMER USE DRAWING** STANDARD TOLERANCE

| SAMPLE PART NUMBER                    |  | .130 | 30IN[3.3mm] | .X                       | ^ <u>+</u> '                     |                      |                                 | 4 THOMAS, IRVINE, CA. 92618 TEL: (949) 951-8808 FAX: (949) 951-3974 |                |  |  |
|---------------------------------------|--|------|-------------|--------------------------|----------------------------------|----------------------|---------------------------------|---------------------------------------------------------------------|----------------|--|--|
| SGLC-3MM-F-LD GN                      |  |      | .XX<br>.XXX | .XX ± .01<br>.XXX ± .005 | ⊕ < -                            | TITLE: IP68 LENS CAP |                                 |                                                                     |                |  |  |
| .118" [3mm] PANEL — LINTED GREEN LENS |  |      |             | E. C                     | DESIGNED: DATE: E. CHAN 8/1/2022 |                      | DRAWING NO:<br>SGLC-3MM-F-LD XX |                                                                     | REVISION:      |  |  |
| FLAT LENS — LIQUID DETECTION          |  |      |             | REVISED:<br>N/A          |                                  | DATE:                | SHEET<br>SIZE                   | Α                                                                   | CAGE CO<br>325 |  |  |
|                                       |  |      |             | A. V                     |                                  | 0/4/2022             | SCALE:                          | 2:1                                                                 | SHEET # 1      |  |  |