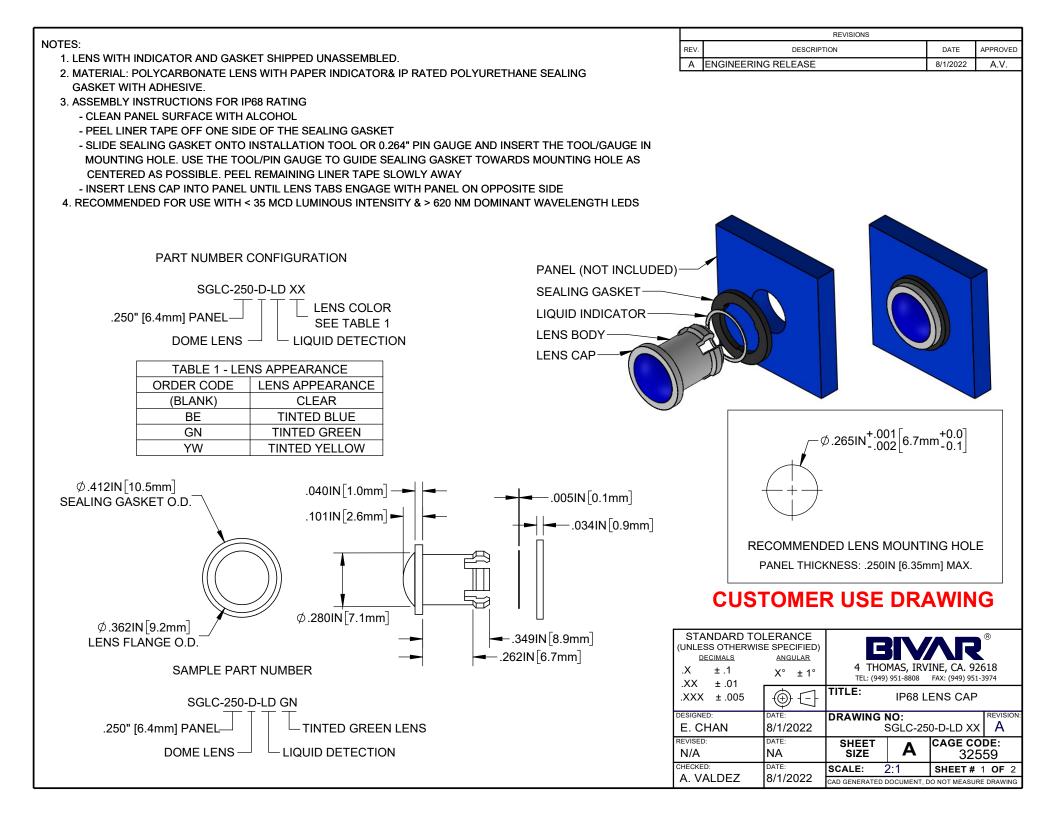

## **CUSTOMER USE DRAWING**

|             |       | BIVAR®                                         |                |  |
|-------------|-------|------------------------------------------------|----------------|--|
| CAGE CODE:  | 32559 | DRAWING NO:<br>SGLC-250-D-LD XX                |                |  |
| SHEET SIZE: | Α     | SCALE: 2:1                                     | SHEET # 2 OF 2 |  |
|             |       | CAD GENERATED DOCUMENT, DO NOT MEASURE DRAWING |                |  |