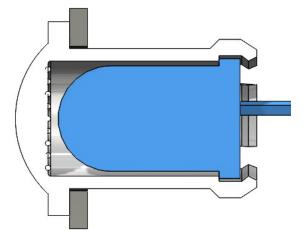

## FOR OPTIMAL LIGHT DISTRIBUTION FOLLOW PRODUCT PLACEMENT INSTRUCTIONS LISTED BELOW:

## PRODUCTS INSERTED COMPLETELY INSIDE LENS CAP:

- \* LPR5 LIGHT PIPE SERIES
- \* 5mm DISCRETE LEDS