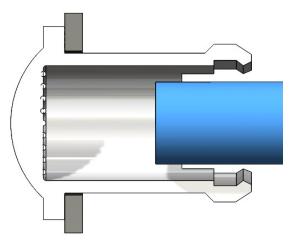

## FOR OPTIMAL LIGHT DISTRIBUTION FOLLOW PRODUCT PLACEMENT INSTRUCTIONS LISTED BELOW:

## PRODUCTS RECESSED 0.2" FROM INSIDE SURFACE:

- \* 1.8mm DISCRETE LEDS
- \* 3mm DISCRETE LEDS
- \* LPR4 LIGHT PIPE SERIES
- \* LPV4 LIGHT PIPE SERIES
- \* VLP LIGHT PIPE SERIES
- \* SLP3 LIGHT PIPE SERIES
- \* RLP1 LIGHT PIPE SERIES