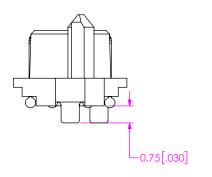

FIG 3

-A: ALIGNMENT PIN

ADM6-30-01.5-XXX-4-X-A-XR SHOWN
(SAME AS FIG 1, EXCEPT AS SHOWN)
(SOME CENTER FEATURES REMOVED FOR CLARITY)