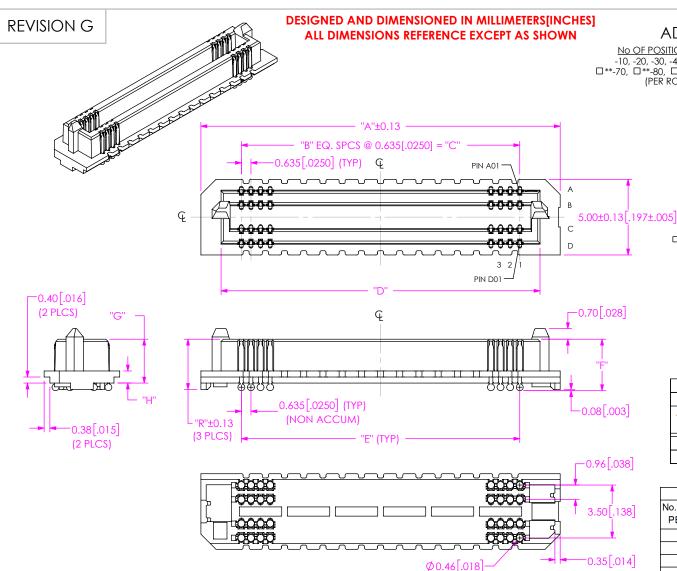

TABLES

FIG 1 ADM6-30-01.5-XXX-4-X-XR SHOWN (SOME CENTER FEATURES REMOVED FOR CLARITY)

- 1. TAPE & REEL IS STANDARD PACKAGING.
- 2. NOTE DELETED.
- 3. ORDERS WILL BE PACKAGED ACCORDING TO THE SAMTEC PACKAGING EFFICIENCY STANDARDS (SPES) FOUND ON WWW.SAMTEC.COM
- 4. ATTACH LABEL-4X2 TO EACH REEL.
- 5. K-DOT PROVIDED AS STANDARD.

ADM6-XXX-XX.X-XXX-4-X-X-XR

No OF POSITIONS (PER ROW)

**LEAD STYLE** 

-01.5: 1.5MM -03.5: 3.5MM -06.5: 6.5MM -08.5: 08.5MM

**PLATING SPECIFICATION** 

-L: 10µ" SELECTIVE GOLD IN CONTACT AREA, MATTE TIN ON TAIL -S: 30µ" SELECTIVE GOLD IN CONTACT AREA. MATTE TIN ON TAIL

□ △-STL: 30µ" SELECTIVE GOLD IN CONTACT AREA, TIN/LEAD ON SOLDER TAIL. PACKAGING (SEE NOTES 1, 3 & 4) -TR: TAPE & REEL

-FR: FULL REEL QTY TAPE & REEL

**OPTION** BLANK: NO ALIGNMENT PIN -A: ALIGNMENT PIN (SEE SHT 3, FIG 3)

SOLDER BALL COMPOSITION □ △-1: 63.0% TIN/37.0% LEAD -2: 96.5% TIN/3.0% SILVER/

0.5% COPPER

4 ROW

(\*\* = NOT RELEASED)

 $(\Box = ONLY AVAILABLE IN -01.5 LEAD STYLE)$  $(\triangle = ONLY AVAILABLE FOR -40 POSITION)$ 

| TABLE 1      |                 |               |               |               |
|--------------|-----------------|---------------|---------------|---------------|
| STACK HEIGHT |                 |               |               |               |
| ADF6 LEAD    | ADM6 LEAD STYLE |               |               |               |
| STYLE        | -01.5           | -03.5         | -06.5         | -08.5         |
| -03.5        | 5.00 [0.197]    | 7.00 [0.276]  | 10.00 [0.394] | 12.00 [0.472] |
| -07.5        | 9.00 [0.354]    | 11.00 [0.433] | 14.00 [0.551] | 16.00 [0.630] |

|                        |               |     | TABLE 2         |                 |               |
|------------------------|---------------|-----|-----------------|-----------------|---------------|
| No. OF POS.<br>PER ROW | "A"           | "B" | "C"             | "D"             | "E"           |
| -10                    | 11.07 [0.436] | 9   | 5.715 [0.2250]  | 8.395 [0.3305]  | 5.72 [0.225]  |
| -20                    | 17.42 [0.686] | 19  | 12.065 [0.4750] | 14.745 [0.5805] | 12.07 [0.475] |
| -30                    | 23.77 [0.936] | 29  | 18.415 [0.7250] | 21.095 [0.8305] | 18.42 [0.725] |
| -40                    | 30.12 [1.186] | 39  | 24.765 [0.9750] | 27.445 [1.0805] | 24.77 [0.975] |
| -50                    | 36.47 [1.436] | 49  | 31.115 [1.2250] | 33.795 [1.3305] | 31.12 [1.225] |
| -60                    | 42.82 [1.686] | 59  | 37.465 [1.4750] | 40.145 [1.5805] | 37.47 [1.475] |
| -70                    | 49.17 [1.936] | 69  | 43.815 [1.7250] | 46.495 [1.8305] | 43.82 [1.725] |
| -80                    | 55.52 [2.186] | 79  | 50.165 [1.9750] | 52.845 [2.0805] | 50.17 [1.975] |
| -90                    | 61.87 [2.436] | 89  | 56.515 [2.2250] | 59.195 [2.3305] | 56.52 [2.225] |
| -100                   | 68.22 [2.686] | 99  | 62.865 [2.4750] | 65.545 [2.5805] | 62.87 [2.475] |

| TABLE 3 |               |                |                |               |  |
|---------|---------------|----------------|----------------|---------------|--|
| LEAD    | "E"           | "G"            | "H"            | "R"           |  |
| STYLE   |               | G              | ''             | IX            |  |
| -01.5   | 3.40 [0.134]  | 2.900 [0.1142] | 0.800 [0.0315] | 3.32 [0.131]  |  |
| -03.5   | 5.40 [0.213]  | 4.900 [0.1929] | 2.800 [0.1102] | 5.32 [0.209]  |  |
| -06.5   | 8.40 [0.331]  | 7.900 [0.3110] | 5.800 [0.2283] | 8.32 [0.328]  |  |
| -08.5   | 10.40 [0.409] | 9.900 [0.3898] | 7.800 [0.3071] | 10.32 [0.406] |  |

| TABLE 5 |               |  |
|---------|---------------|--|
| LEAD    | "N"           |  |
| STYLE   | IN            |  |
| -01.5   | 3.53 [0.139]  |  |
| -03.5   | 5.53 [0.218]  |  |
| -06.5   | 8.53 [0.336]  |  |
| -08.5   | 10.53 [0.415] |  |

## REVISION G

|              | 800[.0315] |
|--------------|------------|
| 0.800[.0315] |            |

| TABLE 6              |               |  |
|----------------------|---------------|--|
| No OF POS<br>PER ROW | "P"           |  |
| -10                  | 8.52 [0.335]  |  |
| -20                  | 14.87 [0.585] |  |
| -30                  | 21.22 [0.835] |  |
| -40                  | 27.57 [1.085] |  |
| -50                  | 33.92 [1.335] |  |
| -60                  | 40.27 [1.585] |  |
| -70                  | 46.62 [1.835] |  |
| -80                  | 52.97 [2.085] |  |
| -90                  | 59.32 [2.335] |  |
| -100                 | 65.67 [2.585] |  |