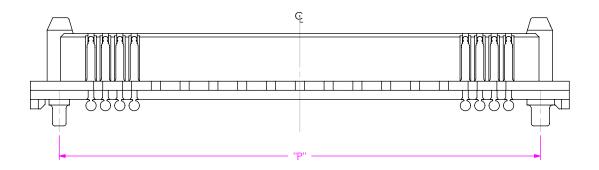

## REVISION G

|              | 800[.0315] |
|--------------|------------|
| 0.800[.0315] |            |

| TABLE 6              |               |  |
|----------------------|---------------|--|
| No OF POS<br>PER ROW | "P"           |  |
| -10                  | 8.52 [0.335]  |  |
| -20                  | 14.87 [0.585] |  |
| -30                  | 21.22 [0.835] |  |
| -40                  | 27.57 [1.085] |  |
| -50                  | 33.92 [1.335] |  |
| -60                  | 40.27 [1.585] |  |
| -70                  | 46.62 [1.835] |  |
| -80                  | 52.97 [2.085] |  |
| -90                  | 59.32 [2.335] |  |
| -100                 | 65.67 [2.585] |  |