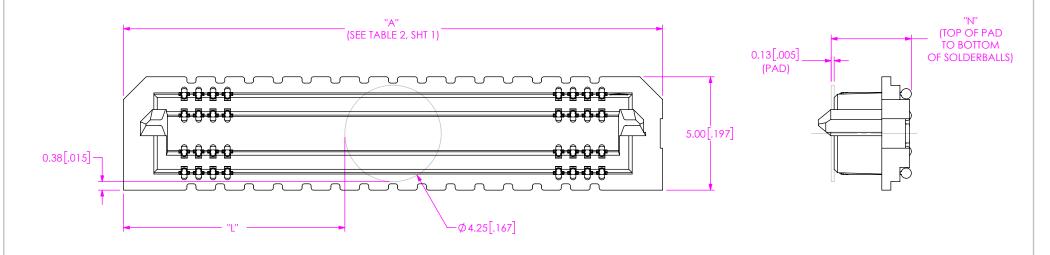

|                        |               |     | TABLE 2         |                 |               |
|------------------------|---------------|-----|-----------------|-----------------|---------------|
| No. OF POS.<br>PER ROW | "A"           | "B" | "C"             | "D"             | "E"           |
| -10                    | 11.07 [0.436] | 9   | 5.715 [0.2250]  | 8.395 [0.3305]  | 5.72 [0.225]  |
| -20                    | 17.42 [0.686] | 19  | 12.065 [0.4750] | 14.745 [0.5805] | 12.07 [0.475] |
| -30                    | 23.77 [0.936] | 29  | 18.415 [0.7250] | 21.095 [0.8305] | 18.42 [0.725] |
| -40                    | 30.12 [1.186] | 39  | 24.765 [0.9750] | 27.445 [1.0805] | 24.77 [0.975] |
| -50                    | 36.47 [1.436] | 49  | 31.115 [1.2250] | 33.795 [1.3305] | 31.12 [1.225] |
| -60                    | 42.82 [1.686] | 59  | 37.465 [1.4750] | 40.145 [1.5805] | 37.47 [1.475] |
| -70                    | 49.17 [1.936] | 69  | 43.815 [1.7250] | 46.495 [1.8305] | 43.82 [1.725] |
| -80                    | 55.52 [2.186] | 79  | 50.165 [1.9750] | 52.845 [2.0805] | 50.17 [1.975] |
| -90                    | 61.87 [2.436] | 89  | 56.515 [2.2250] | 59.195 [2.3305] | 56.52 [2.225] |
| -100                   | 68.22 [2.686] | 99  | 62.865 [2.4750] | 65.545 [2.5805] | 62.87 [2.475] |

FIG 2
POLYIMIDE PAD
ADM6-30-1.5-XXX-4-X-XR SHOWN
(SOME CENTER FEATURES REMOVED FOR CLARITY)

| TABLE 4                |               |  |
|------------------------|---------------|--|
| -No. OF POS<br>PER ROW | "L"           |  |
| -10 POS                | 3.41 [0.134]  |  |
| -20 POS                | 6.58 [0.259]  |  |
| -30 POS                | 9.76 [0.384]  |  |
| -40 POS                | 12.93 [0.509] |  |
| -50 POS                | 16.11 [0.634] |  |
| -60 POS                | 19.28 [0.759] |  |
| -70 POS                | 22.46 [0.884] |  |
| -80 POS                | 25.63 [1.009] |  |
| -90 POS                | 28.81 [1.134] |  |
| -100 POS               | 31.98 [1.259] |  |

| TABLE 5 |               |  |
|---------|---------------|--|
| LEAD    | "N"           |  |
| STYLE   | IN            |  |
| -01.5   | 3.53 [0.139]  |  |
| -03.5   | 5.53 [0.218]  |  |
| -06.5   | 8.53 [0.336]  |  |
| -08.5   | 10.53 [0.415] |  |