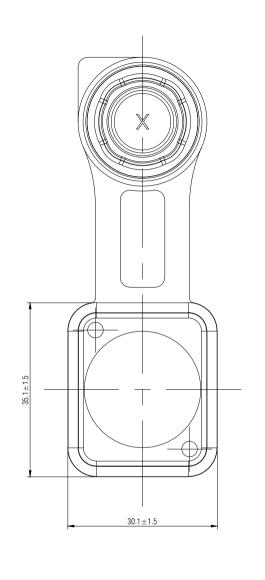

## Note:

- 1. All dimensions in mm.
- 2. Tolerances not specified is  $\pm 0.50$ mm.

|      |                  |      |      | THIS DOCUMENT IS THE PROPERTY OF NEUTRIK. NO PART THEREOF MAY BE REPRODUCED AND USED WITHOUT THE PRIOR WRITTEN CONSENT OF THE OWNER. | Material:    | Scale:      |              | Date:     | Name: |
|------|------------------|------|------|--------------------------------------------------------------------------------------------------------------------------------------|--------------|-------------|--------------|-----------|-------|
|      |                  |      |      |                                                                                                                                      |              | 2:1<br>(A3) | Designer:    | 2022.1.18 | Robin |
|      |                  |      |      |                                                                                                                                      |              |             | Checked:     | 2022.1.18 | Rex   |
|      |                  |      |      |                                                                                                                                      |              |             | Approved:    |           |       |
|      |                  |      |      | Title:                                                                                                                               |              |             | Replaced By: | •         | 1     |
|      |                  |      |      | SCNAC-                                                                                                                               | Replaces:    |             | '            |           |       |
|      |                  |      |      | 0011/10 02                                                                                                                           |              |             | періассь.    |           | 1     |
|      |                  |      |      |                                                                                                                                      | Drawing No.: |             |              |           |       |
| Rev. | Revision Details | Date | Name | NEUTRIK                                                                                                                              |              |             |              | 3.663.034 |       |