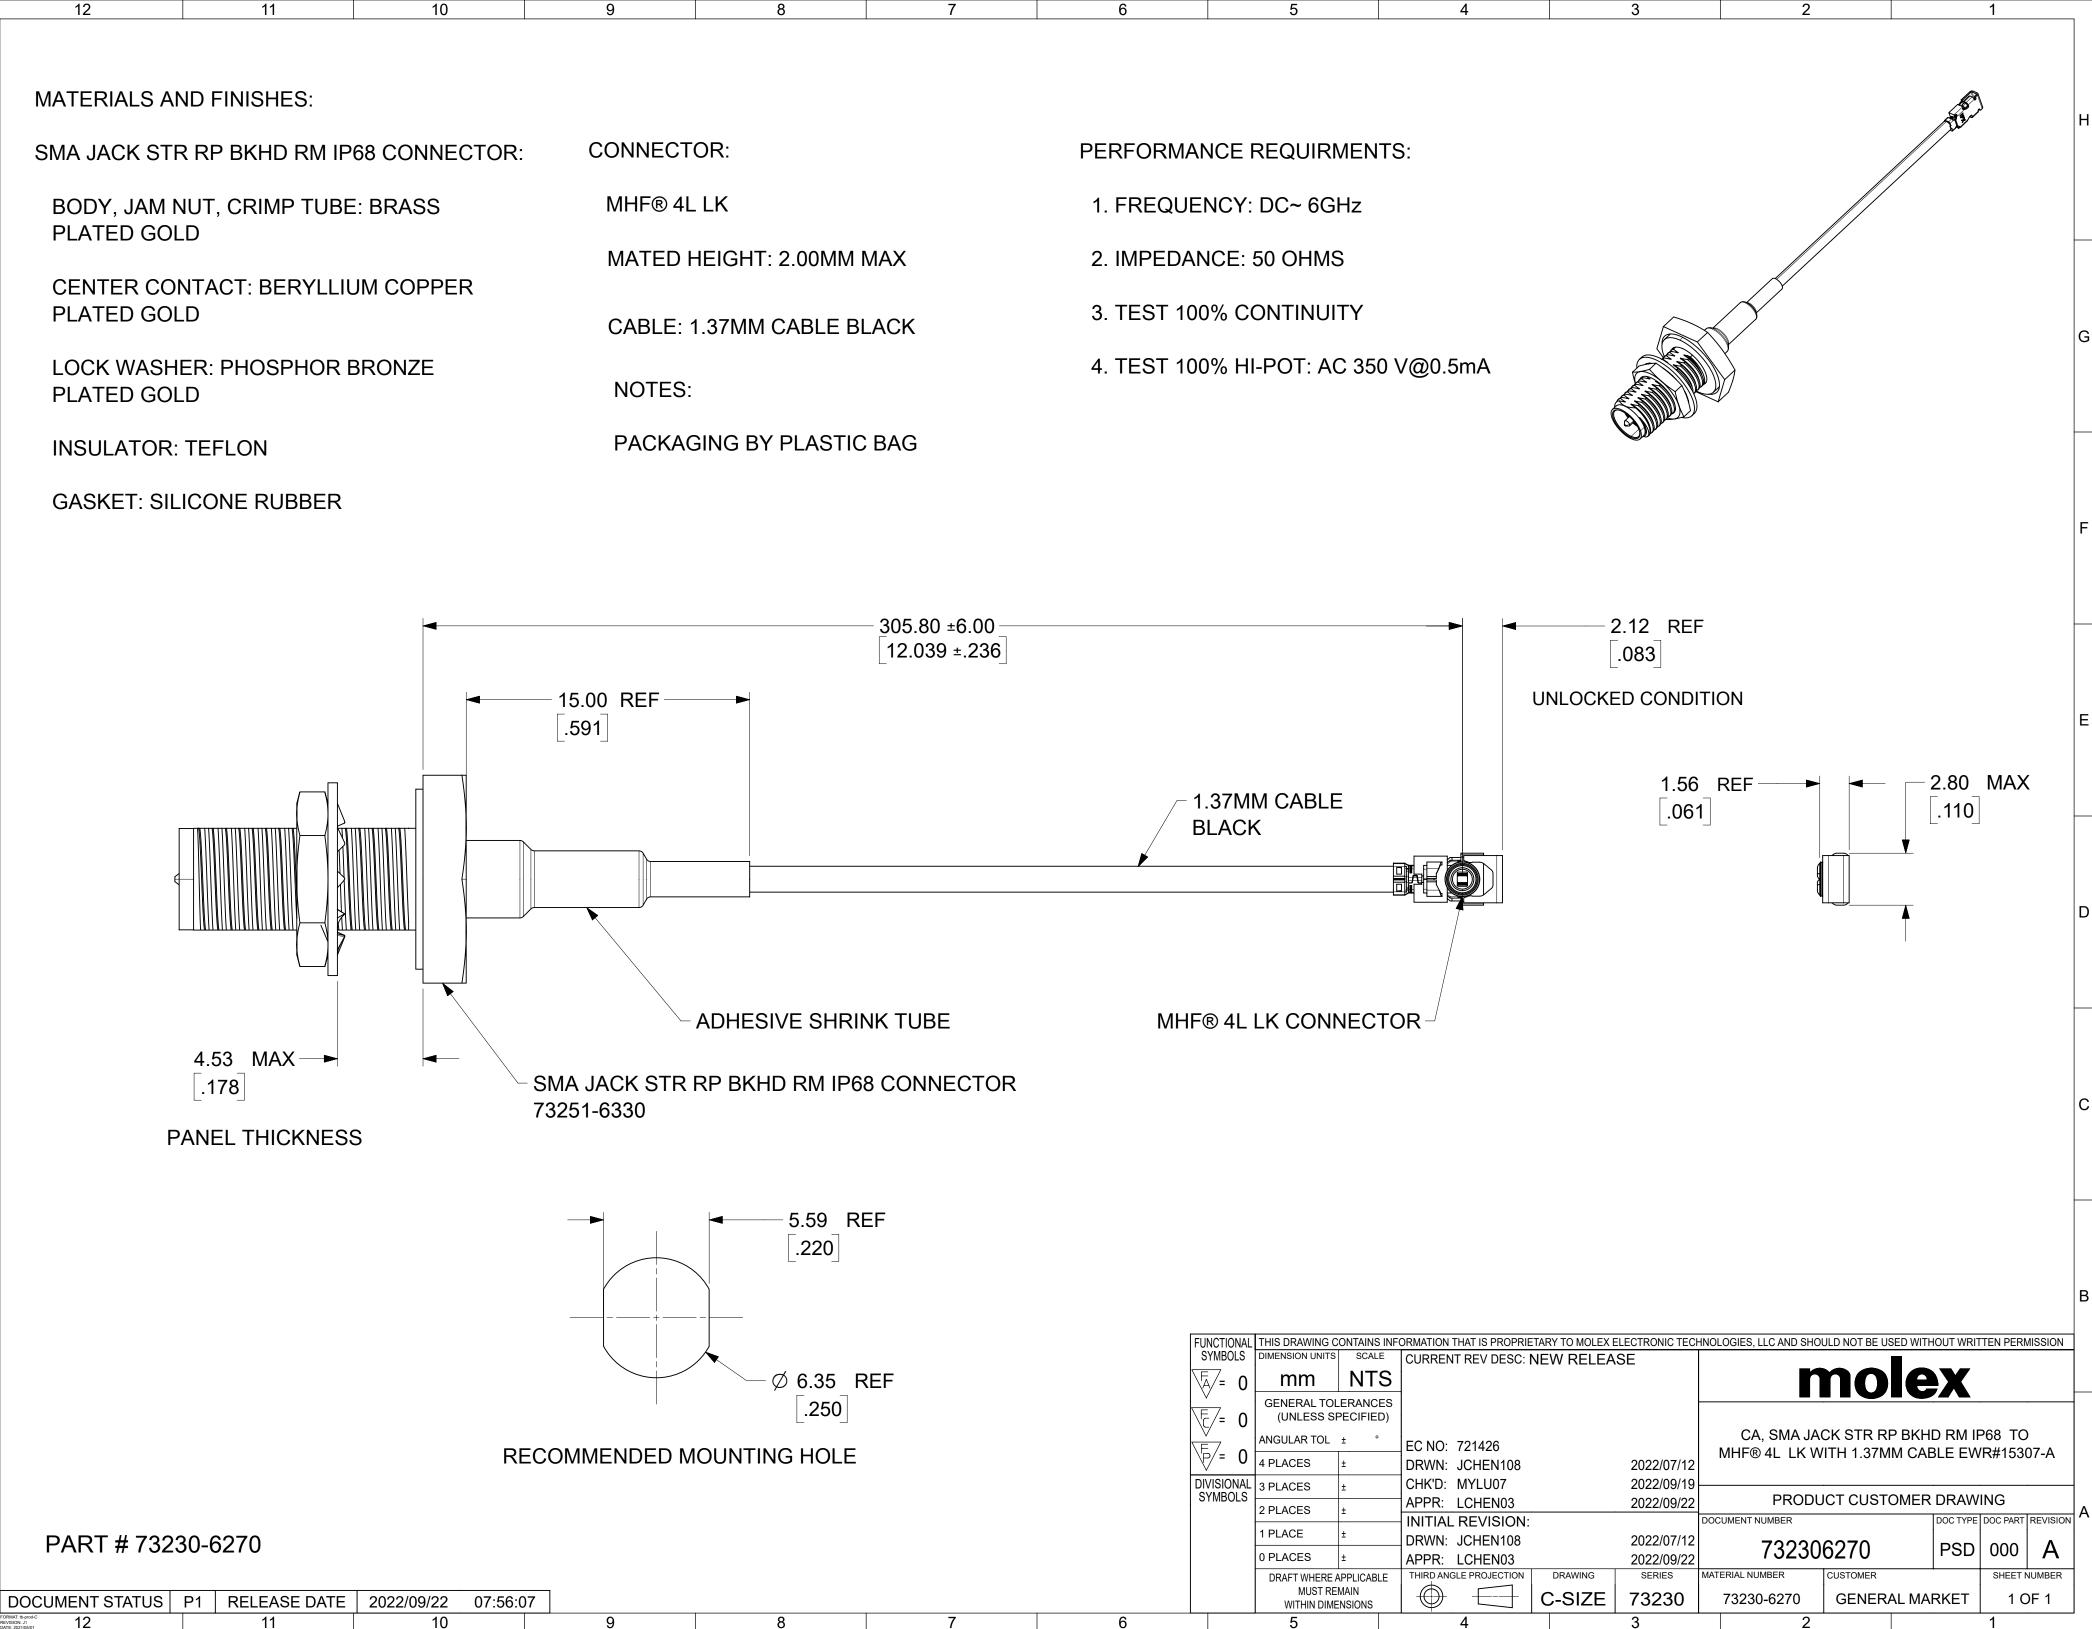

|   | 12                                              | 11           | 10 | 9        | 8                                   | 7   | 6         |
|---|-------------------------------------------------|--------------|----|----------|-------------------------------------|-----|-----------|
| 1 | MATERIALS AND FINISHES:                         |              |    |          |                                     |     |           |
|   | SMA JACK STR RP BKHD RM IP68 CONNECTOR:         |              |    | CONNECT  | CONNECTOR:                          |     |           |
|   | BODY, JAM NUT, CRIMP TUBE: BRASS<br>PLATED GOLD |              |    | MHF® 4L  | LK                                  |     | 1. FREQUE |
|   | CENTER CONTACT: BERYLLIUM COPPER<br>PLATED GOLD |              |    | MATED H  | MATED HEIGHT: 2.00MM MAX            |     |           |
|   |                                                 |              |    | CABLE: 1 | CABLE: 1.37MM CABLE BLACK<br>NOTES: |     |           |
| - | LOCK WASHER: PHOSPHOR BRONZE<br>PLATED GOLD     |              |    | NOTES:   |                                     |     |           |
|   | INSULATOR:                                      | TEFLON       |    | PACKAG   | GING BY PLASTIC                     | BAG |           |
| - | GASKET: SIL                                     | ICONE RUBBER |    |          |                                     |     |           |
|   |                                                 |              |    |          |                                     |     |           |