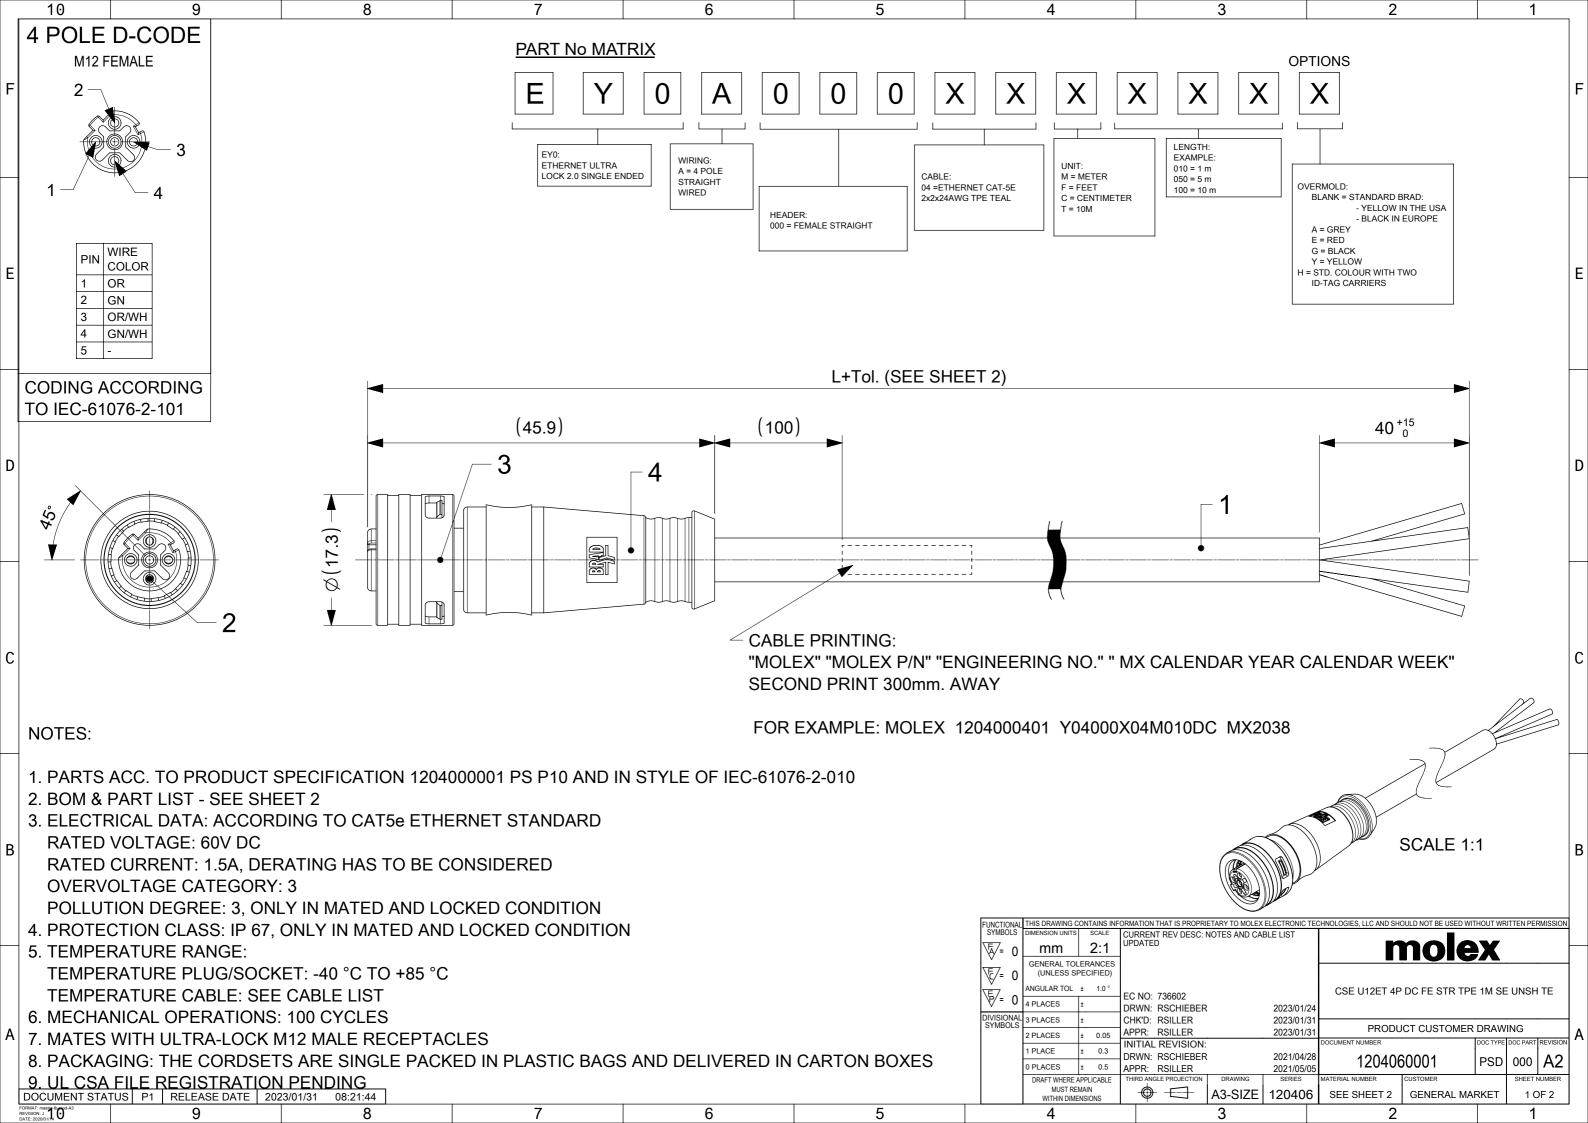

|   | 10         | 9               | 8           | 7         |                    | 6 |             |  |  |          | 5                 |         | 4 |  |  |
|---|------------|-----------------|-------------|-----------|--------------------|---|-------------|--|--|----------|-------------------|---------|---|--|--|
|   | PART LIST  |                 |             |           |                    |   |             |  |  |          |                   |         |   |  |  |
|   | MOLEX NO   | ENGINEERING NO. | LENGHT (MM) | MOLEX NO. | O. ENGINEERING NO. |   | LENGHT (MM) |  |  | MOLEX NO | D. ENGINEERING NO | ). LENG |   |  |  |
| F | 1204060001 | EY0A00004M006   | 600         |           |                    |   |             |  |  |          |                   |         |   |  |  |
|   | 1204060002 | EY0A00004M010   | 1000        |           |                    |   |             |  |  |          |                   |         |   |  |  |
|   | 1204060003 | EY0A00004M020   | 2000        |           |                    |   |             |  |  |          |                   |         |   |  |  |
|   | 1204060004 | EY0A00004M050   | 5000        |           |                    |   |             |  |  |          |                   |         |   |  |  |
|   | 1204060005 | EY0A00004M100   | 10000       |           |                    |   |             |  |  |          |                   |         |   |  |  |
|   | 1204060006 | EY0A00004M250   | 25000       |           |                    |   |             |  |  |          |                   |         |   |  |  |
|   | 1204060007 | EY0A00004M300   | 30000       |           |                    |   |             |  |  |          |                   |         |   |  |  |
|   |            |                 |             |           |                    |   |             |  |  |          |                   |         |   |  |  |
| Е |            |                 |             |           |                    |   |             |  |  |          |                   |         |   |  |  |
|   |            |                 |             |           |                    |   |             |  |  |          |                   |         |   |  |  |
|   |            |                 |             |           |                    |   |             |  |  |          |                   |         |   |  |  |
|   |            |                 |             |           |                    |   |             |  |  |          |                   |         |   |  |  |
|   |            |                 |             |           |                    |   |             |  |  |          |                   |         |   |  |  |
|   |            |                 |             |           |                    |   |             |  |  |          |                   |         |   |  |  |
|   |            |                 |             |           |                    |   |             |  |  |          |                   |         |   |  |  |
|   |            |                 |             |           |                    |   |             |  |  |          |                   |         |   |  |  |
| D |            |                 |             |           |                    |   |             |  |  |          |                   |         |   |  |  |
|   |            |                 |             |           |                    |   |             |  |  |          |                   |         |   |  |  |
|   |            |                 |             |           |                    |   |             |  |  |          |                   |         |   |  |  |
|   |            |                 |             |           |                    |   |             |  |  |          |                   |         |   |  |  |
|   |            |                 |             |           |                    |   |             |  |  |          |                   |         |   |  |  |
|   |            |                 |             |           |                    |   |             |  |  |          |                   |         |   |  |  |
|   |            |                 |             |           |                    |   |             |  |  |          |                   |         |   |  |  |
|   |            |                 |             |           |                    |   | •           |  |  |          |                   |         |   |  |  |

C

| ( | CAB | ABLE LIST |            |                                               |     |              |                      |       |                          |       |            |      |  |  |
|---|-----|-----------|------------|-----------------------------------------------|-----|--------------|----------------------|-------|--------------------------|-------|------------|------|--|--|
|   | PE  | 5D        |            | DESCRIPTION                                   |     | FINISH/COLOR | FIXED INSTALLATION * |       | FLEXIBLE INSTALLATION ** |       | DRAG CHAIN |      |  |  |
|   |     | JF        | CADLE TIPL |                                               |     |              | MIN.                 | MAX.  | MIN.                     | MAX.  | MIN.       | MAX. |  |  |
| ) | (   |           | 04         | CABLE ETHERNET CAT-5E TPE TEAL 2X2X24AWG D6.5 | TPE | TEAL         | -20°C                | +75°C | -5°C                     | +75°C |            |      |  |  |
|   |     | 04        |            |                                               |     | -20 0        | 175 0                | -5 C  | +73 C                    | -     |            |      |  |  |
|   |     |           |            |                                               |     |              |                      |       |                          |       |            |      |  |  |
|   |     |           |            |                                               |     |              |                      |       |                          |       |            |      |  |  |

B \* FIXED POSITION WITHOUT ACCIDENTAL CRUSHING OF VIBRATION. \*\* FREE MOTION WITHOUT PERIODIC RECURRENCE OR FORCED GUIDANCE.

|   |                                          |                                   |  |                 |      |                            |                |               |                    |     | EUNCTIONAL            | THIS DRAWING C                |            | RMATION THAT IS PROPRIET                                    |  |            |            |         |  |
|---|------------------------------------------|-----------------------------------|--|-----------------|------|----------------------------|----------------|---------------|--------------------|-----|-----------------------|-------------------------------|------------|-------------------------------------------------------------|--|------------|------------|---------|--|
|   | ы                                        |                                   |  |                 |      |                            |                |               |                    |     | 1                     |                               |            | RMATION THAT IS PROPRIET<br>CURRENT REV DESC: NO<br>UPDATED |  |            |            |         |  |
|   |                                          |                                   |  | LL OF MATERIAL: |      |                            |                | ITEM          | ITEM               | QTY | DESCRIPTION           | MATERIAL                      | FINIS      | H/COLOR                                                     |  | ₹ 0<br>₹ 0 | GENERAL TO | ERANCES |  |
|   | Х                                        |                                   |  | 1               | -    | CABLE                      | SEE CABLE LIST | SEE C         | CABLE LIST         | V.  |                       | (UNLESS SPEC<br>ANGULAR TOL ± | ± 1.0°     | F0.10 700000                                                |  |            |            |         |  |
|   | Х                                        |                                   |  | 2               | 4/5  | CONTACT 10 FE STA AU       | BRASS          | GOLD          | OVER NICKEL PLATED |     |                       | 4 PLACES                      |            | EC NO: 736602<br>DRWN: RSCHIEBER                            |  |            |            |         |  |
|   | Х                                        | Х                                 |  | 3               |      | PLG U12 4P DC FE PA UNSH   |                |               |                    |     | DIVISIONAL<br>SYMBOLS |                               |            | CHK'D: RSILLER<br>APPR: RSILLER                             |  |            |            |         |  |
| A |                                          |                                   |  | 5               |      | PLG U12 5P DC FE PA UNSH   | _              |               |                    |     | 1                     | 2 PLACES                      | ± 0.05     | INITIAL REVISION:                                           |  |            |            |         |  |
|   | Х                                        |                                   |  | 4               | 1    | OVERMOLD                   | TPC            | SEE N         | MATRIX             |     | 0 PLACES ± 0.5        |                               |            | DRWN: RSCHIEBER<br>APPR: RSILLER                            |  |            |            |         |  |
|   | IF "                                     | IF "H" IS IN MATRIX-END - 2 I/D C |  |                 | 2    | I/D CARRIER DIA 4-7MMX30MM | PVC            | C TRANSPARENT |                    |     |                       | DRAFT WHERE A<br>MUST RE      | APPLICABLE | THIRD ANGLE PROJECTION                                      |  |            |            |         |  |
|   |                                          | DOCUMENT STATUS P1 RELEASE DATE   |  |                 | DATE | 2023/01/31 08:21:44        |                |               |                    | 1   |                       | WITHIN DIME                   |            |                                                             |  |            |            |         |  |
|   | FORMAT: ma<br>REVISION: J<br>DATE: 2020/ |                                   |  | 9               |      | 8                          | 7              |               | 6                  | 5   |                       | 4                             |            |                                                             |  |            |            |         |  |

|                                                                                               |                                                                                                                                                                                                  |                                                                                                                                                                                                                                                                                                          |                                                                                                                                                                                                                                                                                                                                          |                                                                                                                                                                                                                                                                                                                                                                   | С                                                                                                                                                                                                                                                                                                                                                                                        |  |
|-----------------------------------------------------------------------------------------------|--------------------------------------------------------------------------------------------------------------------------------------------------------------------------------------------------|----------------------------------------------------------------------------------------------------------------------------------------------------------------------------------------------------------------------------------------------------------------------------------------------------------|------------------------------------------------------------------------------------------------------------------------------------------------------------------------------------------------------------------------------------------------------------------------------------------------------------------------------------------|-------------------------------------------------------------------------------------------------------------------------------------------------------------------------------------------------------------------------------------------------------------------------------------------------------------------------------------------------------------------|------------------------------------------------------------------------------------------------------------------------------------------------------------------------------------------------------------------------------------------------------------------------------------------------------------------------------------------------------------------------------------------|--|
|                                                                                               | 1                                                                                                                                                                                                |                                                                                                                                                                                                                                                                                                          |                                                                                                                                                                                                                                                                                                                                          | ES                                                                                                                                                                                                                                                                                                                                                                |                                                                                                                                                                                                                                                                                                                                                                                          |  |
| LENGTH                                                                                        | -                                                                                                                                                                                                |                                                                                                                                                                                                                                                                                                          | CE                                                                                                                                                                                                                                                                                                                                       |                                                                                                                                                                                                                                                                                                                                                                   |                                                                                                                                                                                                                                                                                                                                                                                          |  |
| 0m-1m                                                                                         | +40 mr                                                                                                                                                                                           | n                                                                                                                                                                                                                                                                                                        |                                                                                                                                                                                                                                                                                                                                          |                                                                                                                                                                                                                                                                                                                                                                   |                                                                                                                                                                                                                                                                                                                                                                                          |  |
| >1m-5m                                                                                        | +60 mr                                                                                                                                                                                           | n                                                                                                                                                                                                                                                                                                        |                                                                                                                                                                                                                                                                                                                                          |                                                                                                                                                                                                                                                                                                                                                                   |                                                                                                                                                                                                                                                                                                                                                                                          |  |
| >5m-10m                                                                                       | +80 mr                                                                                                                                                                                           | n                                                                                                                                                                                                                                                                                                        |                                                                                                                                                                                                                                                                                                                                          |                                                                                                                                                                                                                                                                                                                                                                   | Р                                                                                                                                                                                                                                                                                                                                                                                        |  |
| >10m-20m                                                                                      | +140 n                                                                                                                                                                                           | nm                                                                                                                                                                                                                                                                                                       |                                                                                                                                                                                                                                                                                                                                          |                                                                                                                                                                                                                                                                                                                                                                   | В                                                                                                                                                                                                                                                                                                                                                                                        |  |
| >20m-30m                                                                                      | +160 n                                                                                                                                                                                           | nm                                                                                                                                                                                                                                                                                                       |                                                                                                                                                                                                                                                                                                                                          |                                                                                                                                                                                                                                                                                                                                                                   |                                                                                                                                                                                                                                                                                                                                                                                          |  |
| >30m                                                                                          | +1% le                                                                                                                                                                                           | engtl                                                                                                                                                                                                                                                                                                    | n                                                                                                                                                                                                                                                                                                                                        |                                                                                                                                                                                                                                                                                                                                                                   |                                                                                                                                                                                                                                                                                                                                                                                          |  |
| RIETARY TO MOLEX ELECTRONIC TECHNOLOGIES, LLC AND SHOULD NOT BE USED WITHOUT WRITTEN PERMISSI |                                                                                                                                                                                                  |                                                                                                                                                                                                                                                                                                          |                                                                                                                                                                                                                                                                                                                                          |                                                                                                                                                                                                                                                                                                                                                                   |                                                                                                                                                                                                                                                                                                                                                                                          |  |
| m                                                                                             | lolex                                                                                                                                                                                            |                                                                                                                                                                                                                                                                                                          |                                                                                                                                                                                                                                                                                                                                          |                                                                                                                                                                                                                                                                                                                                                                   |                                                                                                                                                                                                                                                                                                                                                                                          |  |
| CSE U12ET 4P D                                                                                | C FE STR TPE                                                                                                                                                                                     | E 1M SE                                                                                                                                                                                                                                                                                                  |                                                                                                                                                                                                                                                                                                                                          | ITE                                                                                                                                                                                                                                                                                                                                                               |                                                                                                                                                                                                                                                                                                                                                                                          |  |
|                                                                                               | CUSTOMER                                                                                                                                                                                         |                                                                                                                                                                                                                                                                                                          |                                                                                                                                                                                                                                                                                                                                          | REVISION                                                                                                                                                                                                                                                                                                                                                          | А                                                                                                                                                                                                                                                                                                                                                                                        |  |
| 1204060                                                                                       |                                                                                                                                                                                                  | PSD                                                                                                                                                                                                                                                                                                      | 000                                                                                                                                                                                                                                                                                                                                      | A2                                                                                                                                                                                                                                                                                                                                                                |                                                                                                                                                                                                                                                                                                                                                                                          |  |
| MATERIAL NUMBER CUSTOMER                                                                      |                                                                                                                                                                                                  |                                                                                                                                                                                                                                                                                                          |                                                                                                                                                                                                                                                                                                                                          | -                                                                                                                                                                                                                                                                                                                                                                 |                                                                                                                                                                                                                                                                                                                                                                                          |  |
| 2                                                                                             |                                                                                                                                                                                                  | 1                                                                                                                                                                                                                                                                                                        |                                                                                                                                                                                                                                                                                                                                          |                                                                                                                                                                                                                                                                                                                                                                   |                                                                                                                                                                                                                                                                                                                                                                                          |  |
|                                                                                               | LENGTH<br>0m-1m<br>>1m-5m<br>>5m-10m<br>>10m-20m<br>>20m-30m<br>>30m<br>HNOLOGIES, LLC AND SHOUL<br>CSE U12ET 4P DO<br>PRODUCT<br>DOCUMENT NUMBER<br>1204060<br>MATERIAL NUMBER<br>SEE PART LIST | LENGTH TOLEF   0m-1m +40 mi   >1m-5m +60 mi   >5m-10m +80 mi   >10m-20m +140 mi   >20m-30m +160 mi   >30m +17% le   HNOLOGIES, LLC AND SHOULD NOT BE USED WIT Emologies   CSE U12ET 4P DC FE STR TPE PRODUCT CUSTOMER   DOCUMENT NUMBER 1204060001   MATERIAL NUMBER CUSTOMER   SEE PART LIST GENERAL MA | LENGTH TOLERAN   0m-1m +40 mm   >1m-5m +60 mm   >5m-10m +80 mm   >10m-20m +140 mm   >20m-30m +160 mm   >30m +1% lengtl   HNOLOGIES, LLC AND SHOULD NOT BE USED WITHOUT WE Tolesa   CSE U12ET 4P DC FE STR TPE 1M SE PRODUCT CUSTOMER DRAW   DOCUMENT NUMBER PCOTYPE   1204060001 PSD   MATERIAL NUMBER CUSTOMER   SEE PART LIST CUSTOMER | LENGTH TOLERANCE   0m-1m +40 mm   >1m-5m +60 mm   >5m-10m +80 mm   >10m-20m +140 mm   >20m-30m +160 mm   >30m +1% length   HNOLOGIES, LLC AND SHOULD NOT BE USED WITHOUT WRITTEN PER   DOC TYPE DOC PART   PRODUCT CUSTOMER DRAWING   DOCUMENT NUMBER DOC TYPE DOC PART   1204060001 PSD 000   MATERIAL NUMBER CUSTOMER SHEET   SEE PART LIST GENERAL MARKET 2 CU | 0m-1m +40 mm   >1m-5m +60 mm   >5m-10m +80 mm   >10m-20m +140 mm   >20m-30m +160 mm   >30m +1% length   HNOLOGIES, LLC AND SHOULD NOT BE USED WITHOUT WRITTEN PERMISSION   CSE U12ET 4P DC FE STR TPE 1M SE UNSH TE   PRODUCT CUSTOMER DRAWING   DOCUMENT NUMBER DOC TYPE DOC PART   1204060001 PSD 000 A2   MATERIAL NUMBER CUSTOMER SHEET NUMBER   SEE PART LIST GENERAL MARKET 2 OF 2 |  |