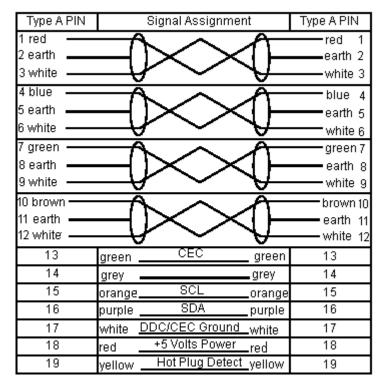

|                  | Farnell      | 22/09/09 | SCALE: NTS     | U.O.M.: mm      |      | SHEET: 1    | OF | 2   |

| Pro-SIGNAL | PART NO. |       | REVISIONS |             |       |          |        |          |         |          |  |  |
|------------|----------|-------|-----------|-------------|-------|----------|--------|----------|---------|----------|--|--|
|            | -        | ECN # | REV       | DESCRIPTION | DRAWN | DATE     | CHECKD | DATE     | APPRVD  | DATE     |  |  |
|            | PSG01096 | -     | А         | RELEASED    | Ramya | 08/09/09 | Jagan  | 08/09/09 | Farnell | 22/09/09 |  |  |
|            |          |       |           |             |       |          |        |          |         |          |  |  |

## Wiring Diagram



## Part Number Table

| Description    | Part Number |  |
|----------------|-------------|--|
| Lead, HDMI, 3m | PSG01096    |  |

http://www.farnell.com

http://www.newark.com

http://www.cpc.co.uk

| This data sheet and its contents (the "Information") belong to the Premier Farnell Group<br>(the "Group") or are licensed to it. No licence is granted for the use of it other than for