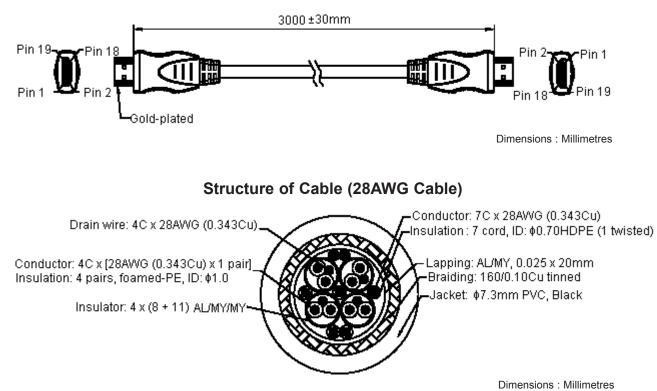

Production Outlines (Moulded HDMI 19 Pin Plug to Plug)

| This data sheet and its contents (the "Information") belong to the Premier Farnell Group<br>(the "Group") or are licensed to it. No licence is granted for the use of it other than for                                                                                                                                                                                                                                                                                                                                                                                                                                                                                                                                                                                                                                                                       | TOLERANCES:      | DRAWN BY:    | DATE:    | DRAWING TITLE: |                 |      |             |    |     |
|---------------------------------------------------------------------------------------------------------------------------------------------------------------------------------------------------------------------------------------------------------------------------------------------------------------------------------------------------------------------------------------------------------------------------------------------------------------------------------------------------------------------------------------------------------------------------------------------------------------------------------------------------------------------------------------------------------------------------------------------------------------------------------------------------------------------------------------------------------------|------------------|--------------|----------|----------------|-----------------|------|-------------|----|-----|
| information purposes in connection with the products to which it relates. No licence<br>of any intellectual property rights is granted. The information is subject to change with-                                                                                                                                                                                                                                                                                                                                                                                                                                                                                                                                                                                                                                                                            | UNLESS OTHERWISE | Ramya        | 08/09/09 | ]              | HDMI Lead - 3m, | Plug | - Plug      |    |     |
| out notice and replaces all data sheets previously supplied. The Information supplied is<br>believed to be accurate built the Group assumes no responsibility for its accuracy or<br>completeness, any error in or omission from it or for any use made of it. Users of this<br>data sheet should check for therealves the Information and the suitability of the prod-<br>omitted. Liability for loss or damage resulting from any reliance on the Information included<br>or metted. Liability for loss or damage resulting from any reliance on the Information included<br>the possibility of such loss or damage resulting from any reliance on the Information<br>or restrict the Group's liability for death or personal injury resulting from its negligence.<br>SPC pro-SIGNAL is the registered trademark of the Group. 0 Premier Farnell pic 2009. |                  | CHECKED BY:  | DATE:    | SIZE DWG NO.   |                 | ELEC | TRONIC FILE |    | REV |
|                                                                                                                                                                                                                                                                                                                                                                                                                                                                                                                                                                                                                                                                                                                                                                                                                                                               |                  | Jagan        | 08/09/09 | Δ              | 173             |      | 4856 DWG    |    | Α   |
|                                                                                                                                                                                                                                                                                                                                                                                                                                                                                                                                                                                                                                                                                                                                                                                                                                                               |                  | APPROVED BY: | DATE:    | ]              |                 |      | _           |    |     |
|                                                                                                                                                                                                                                                                                                                                                                                                                                                                                                                                                                                                                                                                                                                                                                                                                                                               |                  | Farnell      | 22/09/09 | SCALE: NTS     | U.O.M.: mm      |      | SHEET: 1    | OF | 2   |