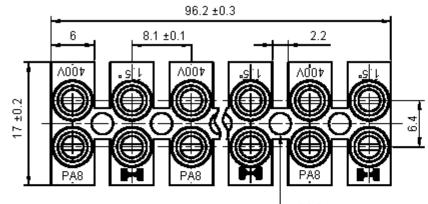

## Specifications:

| Housing material    | : Nylon 66, UL94V-2, natural.       |
|---------------------|-------------------------------------|
| Terminal insert     | : Brass metal alloy, nickel plated. |
| Screws              | : Zinc plated, yellow chromed.      |
| Working temperature | : 110°C.                            |

## Part Number Table

| Description                   | Part Number |  |  |  |  |  |
|-------------------------------|-------------|--|--|--|--|--|
| Terminal Block, 12Way, 6A, PA | PA8H        |  |  |  |  |  |