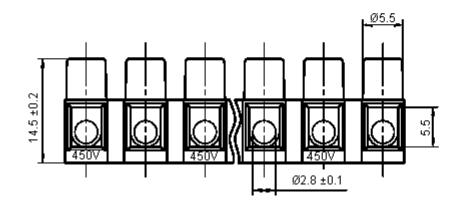

## Specifications:

| Housing material    | : Nylon 66, UL94V-2, natural.       |
|---------------------|-------------------------------------|
| Terminal insert     | : Brass metal alloy, nickel plated. |
| Screws              | : Zinc plated, yellow chromed.      |
| Working temperature | : 110°C.                            |

## Part Number Table

| Description                   | Part Number |  |  |  |  |  |
|-------------------------------|-------------|--|--|--|--|--|
| Terminal Block, 12Way, 6A, PA | PA8H        |  |  |  |  |  |