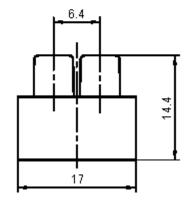

|  | PART NO. |       | REVISIONS |             |        |         |        |         |         |         |  |  |
|--|----------|-------|-----------|-------------|--------|---------|--------|---------|---------|---------|--|--|
|  |          | ECN # | REV       | DESCRIPTION | DRAWN  | DATE    | CHECKD | DATE    | APPRVD  | DATE    |  |  |
|  | PA8H     | -     | А         | RELEASED    | Naveen | 26/6/10 | Jagan  | 26/6/10 | Farnell | 12/7/10 |  |  |
|  |          |       |           |             |        |         |        |         |         |         |  |  |

http://www.farnell.com

http://www.newark.com

http://www.cpc.co.uk

| Information purposes in connection with the products to which it relates. No licence of any intellectual property rights is granted. The Information is subject to change with-<br>out notice and replaces all data sheets previously supplied. The Information supplied is<br>believed to be accurate but the Group assumes no responsibility for its accuracy or<br>completeness, any error in or ornision from it or for any use made of it. Users of this<br>data sheet should check for themselves the Information and the suitability of the prod-<br>ucts for their purpose and not make any assumptions based on information included or<br>omitted. Liability for loss or damage resulting from any reliance on the Information or | TOLERANCES:                                                                         | DRAWN BY:    | DATE:    | DRAWING TITLE:                        |            |                 |          |
|---------------------------------------------------------------------------------------------------------------------------------------------------------------------------------------------------------------------------------------------------------------------------------------------------------------------------------------------------------------------------------------------------------------------------------------------------------------------------------------------------------------------------------------------------------------------------------------------------------------------------------------------------------------------------------------------------------------------------------------------|-------------------------------------------------------------------------------------|--------------|----------|---------------------------------------|------------|-----------------|----------|
|                                                                                                                                                                                                                                                                                                                                                                                                                                                                                                                                                                                                                                                                                                                                             | UNLESS OTHERWISE<br>SPECIFIED,<br>DIMENSIONS ARE<br>FOR REFERENCE<br>PURPOSES ONLY. | Naveen       | 26/06/10 | Terminal Block - Without Wire Protect |            |                 |          |
|                                                                                                                                                                                                                                                                                                                                                                                                                                                                                                                                                                                                                                                                                                                                             |                                                                                     | CHECKED BY:  | DATE:    | SIZE DWG NO.                          |            | ELECTRONIC FILE | REV      |
|                                                                                                                                                                                                                                                                                                                                                                                                                                                                                                                                                                                                                                                                                                                                             |                                                                                     | Jagan        | 26/06/10 | Δ                                     | M10002440  | PA8H DWG        | Α        |
|                                                                                                                                                                                                                                                                                                                                                                                                                                                                                                                                                                                                                                                                                                                                             |                                                                                     | APPROVED BY: | DATE:    |                                       |            |                 | <u> </u> |
|                                                                                                                                                                                                                                                                                                                                                                                                                                                                                                                                                                                                                                                                                                                                             |                                                                                     | Farnell      | 12/07/10 | SCALE: NTS                            | U.O.M.: mm | SHEET: 2 OI     | F 2      |