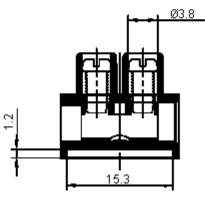

**-** Ø2.9

Dimensions : Millimetres

| (the 'Group') or are licensed to it. No licence is granted for the use of it other than for<br>information purposes in connection with the products to which it relates. No licence<br>of any intellectual property rights is granted. The Information is subject to change with-<br>out notice and replaces all data sheets previously supplied. The Information supplied is<br>believed to be accurate but the Group assumes no responsibility for its accuracy or<br>completeness, any error in or omission from it or for any use made of it. Users of this<br>data sheet should check for themselves the Information and the suitability of the prod-<br>ucts for their purpose and not make any assumptions based on information included or<br>omitted. Liability for loss or damage resulting from any relance on the Information or | TOLERANCES:                                                                         | DRAWN BY:    | DATE:    | DRAWING TITLE: |                                         |                 |     |  |  |
|----------------------------------------------------------------------------------------------------------------------------------------------------------------------------------------------------------------------------------------------------------------------------------------------------------------------------------------------------------------------------------------------------------------------------------------------------------------------------------------------------------------------------------------------------------------------------------------------------------------------------------------------------------------------------------------------------------------------------------------------------------------------------------------------------------------------------------------------|-------------------------------------------------------------------------------------|--------------|----------|----------------|-----------------------------------------|-----------------|-----|--|--|
|                                                                                                                                                                                                                                                                                                                                                                                                                                                                                                                                                                                                                                                                                                                                                                                                                                              | UNLESS OTHERWISE<br>SPECIFIED,<br>DIMENSIONS ARE<br>FOR REFERENCE<br>PURPOSES ONLY. | Naveen       | 26/06/10 |                | Terminal Block - Without Wire Protector |                 |     |  |  |
|                                                                                                                                                                                                                                                                                                                                                                                                                                                                                                                                                                                                                                                                                                                                                                                                                                              |                                                                                     | CHECKED BY:  | DATE:    | SIZE DWG NO.   |                                         | ELECTRONIC FILE | REV |  |  |
|                                                                                                                                                                                                                                                                                                                                                                                                                                                                                                                                                                                                                                                                                                                                                                                                                                              |                                                                                     | Jagan        | 26/06/10 | Α              | M10002440                               | PA8H_DWG        | Α   |  |  |
|                                                                                                                                                                                                                                                                                                                                                                                                                                                                                                                                                                                                                                                                                                                                                                                                                                              |                                                                                     | APPROVED BY: | DATE:    |                |                                         |                 |     |  |  |
| or restrict the Group's liability for death or personal injury resulting from its negligence.<br>SPC MULTICOMP is the registered trademark of the Group. © Premier Farnell plc 2010.                                                                                                                                                                                                                                                                                                                                                                                                                                                                                                                                                                                                                                                         |                                                                                     | Farnell      | 12/07/10 | SCALE: NTS     | U.O.M.: mm                              | SHEET: 1 OI     | F 2 |  |  |