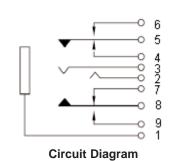

## Specifications

| Description                                                                                                                                                                                                                                                                                                                                                                                                                                                                                                                                                                                                                                                                        | Item                                                    | Part Name                           | Material             | Remarks                    | Part Number  |           |                                |   |
|------------------------------------------------------------------------------------------------------------------------------------------------------------------------------------------------------------------------------------------------------------------------------------------------------------------------------------------------------------------------------------------------------------------------------------------------------------------------------------------------------------------------------------------------------------------------------------------------------------------------------------------------------------------------------------|---------------------------------------------------------|-------------------------------------|----------------------|----------------------------|--------------|-----------|--------------------------------|---|
|                                                                                                                                                                                                                                                                                                                                                                                                                                                                                                                                                                                                                                                                                    | 1                                                       | Housing                             | PC/GF10% Resin       | Black                      |              |           |                                |   |
|                                                                                                                                                                                                                                                                                                                                                                                                                                                                                                                                                                                                                                                                                    | 2                                                       | Cover                               | PC Resin             | Transparent                |              |           |                                |   |
|                                                                                                                                                                                                                                                                                                                                                                                                                                                                                                                                                                                                                                                                                    | 3                                                       | Insulator                           | POM Resin            | Black                      |              |           |                                |   |
|                                                                                                                                                                                                                                                                                                                                                                                                                                                                                                                                                                                                                                                                                    | 4                                                       | Spring                              | Music Wire           | Heat Treated               |              |           |                                |   |
|                                                                                                                                                                                                                                                                                                                                                                                                                                                                                                                                                                                                                                                                                    | 5                                                       | Terminal 1                          | PBs 0.2t             |                            |              |           |                                |   |
|                                                                                                                                                                                                                                                                                                                                                                                                                                                                                                                                                                                                                                                                                    | 6                                                       | Terminal 2                          | PBs 0.25t            |                            |              |           |                                |   |
| Socket, 6.35mm, Stereo Jack                                                                                                                                                                                                                                                                                                                                                                                                                                                                                                                                                                                                                                                        | 7                                                       | Terminal 3                          | PBs 0.25t            |                            | MJ-188LP-8   |           |                                |   |
| Sockei, 6.35mm, Siereo Jack                                                                                                                                                                                                                                                                                                                                                                                                                                                                                                                                                                                                                                                        | 8                                                       | Terminal 4                          | Brass 0.4t           |                            | IVIJ-TOOLF-0 |           |                                |   |
|                                                                                                                                                                                                                                                                                                                                                                                                                                                                                                                                                                                                                                                                                    | 9                                                       | Terminal 5                          | PBs 0.3t             | Ag-Plated                  |              |           |                                |   |
|                                                                                                                                                                                                                                                                                                                                                                                                                                                                                                                                                                                                                                                                                    | 10                                                      | Terminal 6                          | PBs 0.25t            |                            |              |           |                                |   |
|                                                                                                                                                                                                                                                                                                                                                                                                                                                                                                                                                                                                                                                                                    | 11                                                      | Terminal 7                          | Brass 0.4t           |                            |              |           |                                |   |
|                                                                                                                                                                                                                                                                                                                                                                                                                                                                                                                                                                                                                                                                                    | 12                                                      | Terminal 8                          | PBs 0.3t             |                            |              |           | http://www.farnell.com         |   |
|                                                                                                                                                                                                                                                                                                                                                                                                                                                                                                                                                                                                                                                                                    | 13                                                      | Terminal 9                          | PBs 0.25t            |                            |              |           | http://www.newark.com          |   |
|                                                                                                                                                                                                                                                                                                                                                                                                                                                                                                                                                                                                                                                                                    | 14                                                      | Rim                                 | Brass                | Ni-Plated                  |              |           | http://www.cpc.co.uk           |   |
| a sheet and its contents (the "Information") belong to the Prer                                                                                                                                                                                                                                                                                                                                                                                                                                                                                                                                                                                                                    | nier Farnell Group TOL                                  | ERANCES:                            | DRAWN BY:            | DATE: DRAWING              | G TITLE:     |           |                                |   |
| oup ) or are licensed to it, no licence is granted for the use of<br>ion purposes in connection with the products to which it relat<br>itellectual property rights is granted. The Information is subject                                                                                                                                                                                                                                                                                                                                                                                                                                                                          | t other than for<br>es. No licence<br>t to change with- | ESS OTHERWISE                       | Veena                | 31/08/10                   |              | 6.35mm St | tereo Jack                     |   |
| a sheet and its contents (the "Information") belong to the Prer<br>pup") or are licensed to it. No licence is granted for the use of<br>ion purposes in connection with the products to which it relat<br>tellectual property rights is granted. The Information is subjec<br>e and replaces all data sheets previously supplied. The Inform<br>to be accurate but the Group assumes no responsibility for it<br>eness, any error in or omission from it or for any use made of<br>tel should check for themselves the Information and the suital<br>their purpose and not make any assumptions based on inform<br>Liability for loss or damage resulting from any reliance on the | nation included or                                      | CIFIED,<br>ENSIONS ARE<br>REFERENCE | CHECKED BY:<br>Jagan | DATE: SIZE I<br>31/08/10 A | dwg no. M1   | 0002470   | ELECTRONIC FILE<br>1267402_DWG | Τ |