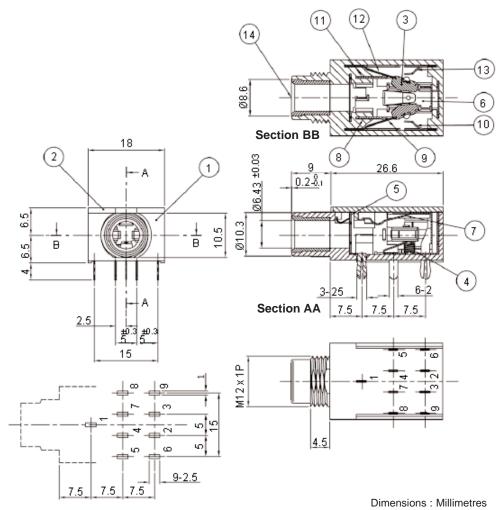

PC Board Hole Layout (Tols: ±0.1)

| (the Gloup) of all inclused to it, two licenses is granted for the base of inder trian for<br>information purposes in connection with the products to which it relates. No licence<br>of any intellectual property rights is granted. The Information is subject to change with-<br>out notice and replaces all data sheets previously supplied. The Information supplied is<br>believed to be accurate but the Group assumes no responsibility for its accuracy or<br>completeness, any error in or omission from it or for any use made of it. Users of this<br>data sheet should check for themselves the Information and the suitability of the prod-<br>ucts for their purpose and not make any assumptions based on information included or<br>omitted. Liability for loss or damage resulting from any reliance on the Information or | TOLERANCES:                                                                         | DRAWN BY:    | DATE:    | DRAWING TITLE:     |            |                 |      |  |  |
|----------------------------------------------------------------------------------------------------------------------------------------------------------------------------------------------------------------------------------------------------------------------------------------------------------------------------------------------------------------------------------------------------------------------------------------------------------------------------------------------------------------------------------------------------------------------------------------------------------------------------------------------------------------------------------------------------------------------------------------------------------------------------------------------------------------------------------------------|-------------------------------------------------------------------------------------|--------------|----------|--------------------|------------|-----------------|------|--|--|
|                                                                                                                                                                                                                                                                                                                                                                                                                                                                                                                                                                                                                                                                                                                                                                                                                                              | UNLESS OTHERWISE<br>SPECIFIED,<br>DIMENSIONS ARE<br>FOR REFERENCE<br>PURPOSES ONLY. | Veena        | 31/08/10 | 6.35mm Stereo Jack |            |                 |      |  |  |
|                                                                                                                                                                                                                                                                                                                                                                                                                                                                                                                                                                                                                                                                                                                                                                                                                                              |                                                                                     | CHECKED BY:  | DATE:    | SIZE DWG NO.       | 440000470  | ELECTRONIC FILE | REV  |  |  |
|                                                                                                                                                                                                                                                                                                                                                                                                                                                                                                                                                                                                                                                                                                                                                                                                                                              |                                                                                     | Jagan        | 31/08/10 |                    | M10002470  | 1267402 DWG     | Α    |  |  |
|                                                                                                                                                                                                                                                                                                                                                                                                                                                                                                                                                                                                                                                                                                                                                                                                                                              |                                                                                     | APPROVED BY: | DATE:    |                    | L          |                 |      |  |  |
|                                                                                                                                                                                                                                                                                                                                                                                                                                                                                                                                                                                                                                                                                                                                                                                                                                              |                                                                                     | Farnell      | 14/09/10 | SCALE: NTS         | U.O.M.: mm | SHEET: 1 OI     | )F 2 |  |  |