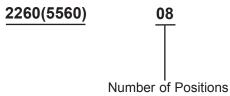

## Part Number Explanation:

Number of Positions : 08 = 8, 10, 12, 14, 16, 18 and 20 Positions.

http://www.farnell.com

http://www.newark.com

http://www.cpc.co.uk

| believed to be accurate but the Group assumes no responsibility for its accuracy or<br>completeness, any error in or omission from it or for any use made of it. Users of this<br>data sheet should check for themselves the Information and the suitability of the prod-<br>ucts for their purpose and not make any assumptions based on information included or<br>omitted. Liability for loss or damage resulting from any reliance on the Information or or | TOLERANCES:<br>UNLESS OTHERWISE               | DRAWN BY:<br>Veena      | DATE:<br>28/08/08 | DRAWING TITLE: | Receptacl  | e                                     |          |
|-----------------------------------------------------------------------------------------------------------------------------------------------------------------------------------------------------------------------------------------------------------------------------------------------------------------------------------------------------------------------------------------------------------------------------------------------------------------|-----------------------------------------------|-------------------------|-------------------|----------------|------------|---------------------------------------|----------|
|                                                                                                                                                                                                                                                                                                                                                                                                                                                                 | SPECIFIED,<br>DIMENSIONS ARE<br>FOR REFERENCE | CHECKED BY:<br>Suresh   | DATE:<br>28/08/08 | SIZE DWG NO.   | M10001612  | ELECTRONIC FILE<br>578565-1578572_DWG | REV<br>A |
|                                                                                                                                                                                                                                                                                                                                                                                                                                                                 | PURPOSES ONLY.                                | APPROVED BY:<br>Farnell | DATE:<br>12/09/08 | SCALE: NTS     | U.O.M.: mm | SHEET: 2 OF                           | F 2      |