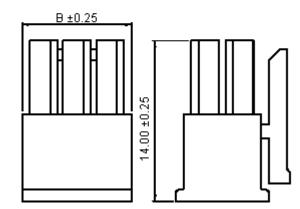

## **Specification Table**

| Number of Positions | А     | В     | Part Number   |
|---------------------|-------|-------|---------------|
| 8                   | 9.00  | 12.85 | 2260(5560)-08 |
| 10                  | 12.00 | 15.85 | 2260(5560)-10 |
| 12                  | 15.00 | 18.85 | 2260(5560)-12 |
| 14                  | 18.00 | 21.85 | 2260(5560)-14 |
| 16                  | 21.00 | 24.85 | 2260(5560)-16 |
| 18                  | 24.00 | 27.85 | 2260(5560)-18 |
| 20                  | 27.00 | 30.85 | 2260(5560)-20 |

Dimensions : Millimetres