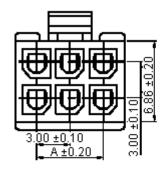

Dimensions : Millimetres

| believed to be accurate but the Group perioday supplies. The information supplies of<br>believed to be accurate but the Group assumes no responsibility for its accuracy or<br>completeness, any error in or omission from it or for any use made of it. Users of this<br>data sheet should check for themselves the Information and the suitability of the prod-<br>ucts for their purpose and not make any assumptions based on information included or<br>omitted. Liability for loss or damage resulting from any reliance on the Information or<br>use of it (including liability resulting from negligence or where the Group was aware of | TOLERANCES:                                                                                                                                                                                                                                                                       | DRAWN BY:    | DATE:    | DRAWING TITLE: |            |                    |             |     |
|--------------------------------------------------------------------------------------------------------------------------------------------------------------------------------------------------------------------------------------------------------------------------------------------------------------------------------------------------------------------------------------------------------------------------------------------------------------------------------------------------------------------------------------------------------------------------------------------------------------------------------------------------|-----------------------------------------------------------------------------------------------------------------------------------------------------------------------------------------------------------------------------------------------------------------------------------|--------------|----------|----------------|------------|--------------------|-------------|-----|
|                                                                                                                                                                                                                                                                                                                                                                                                                                                                                                                                                                                                                                                  | UNLESS OTHERWISE<br>SPECIFIED,<br>DIMENSIONS ARE<br>FOR REFERENCE                                                                                                                                                                                                                 | Veena        | 28/08/08 | Receptacle     |            |                    |             |     |
|                                                                                                                                                                                                                                                                                                                                                                                                                                                                                                                                                                                                                                                  |                                                                                                                                                                                                                                                                                   | CHECKED BY:  | DATE:    | SIZE DWG NO.   |            | ELECTRONIC FILE    | REV         |     |
|                                                                                                                                                                                                                                                                                                                                                                                                                                                                                                                                                                                                                                                  |                                                                                                                                                                                                                                                                                   | Suresh       | 28/08/08 | Δ              | M10001612  | 578565-1578572_DWG | A           |     |
|                                                                                                                                                                                                                                                                                                                                                                                                                                                                                                                                                                                                                                                  | PURPOSES ONLY.                                                                                                                                                                                                                                                                    | APPROVED BY: | DATE:    |                |            |                    |             |     |
| 0                                                                                                                                                                                                                                                                                                                                                                                                                                                                                                                                                                                                                                                | the possibility of such loss or damage arising) is excluded. This will not operate to limit<br>or restrict the Group's liability for death or personal injury resulting from its negligence.<br>SPC MULTICOMP is the registered trademark of the Group. © Premier Famel plc 2008. |              | Farnell  | 12/09/08       | SCALE: NTS | U.O.M.: mm         | SHEET: 1 OF | F 2 |

Dimensions : Millimetres