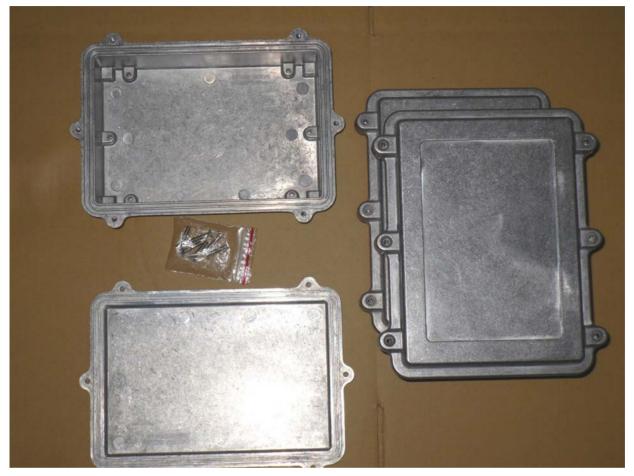

# **IP67 Die-Cast Aluminium Enclsoures**

#### **Natural Aluminium Box**

### **Specifications:**

Material : Aluminium alloy ADC-12 ti japan (jis) Wall mounting holes and fixing screws are outside the sealing area for real sealing protection. M4 countersunk stainless screws area includes to seize the cover and the body.

#### Part Number Table

| Description                 | External Dimension (mm) | Part Number |
|-----------------------------|-------------------------|-------------|
| Box, Diecast, 45X96X96MM    | 96 x 96 x 45            | HQ001       |
| Box, Diecast, 67X96X96MM    | 96 x 96 x 67            | HQ003       |
| Box, Diecast, 45X96X96MM    | 192 x 96 x 45           | HQ005       |
| Box, Diecast, 67X192X96MM   | 192 x 96 x 67           | HQ007       |
| Box, Diecast, 66X274X173MM  | 274 x 173 x 66          | HQ009       |
| Box, Diecast, 100X274X173MM | 274 x 173 x 100         | HQ011       |