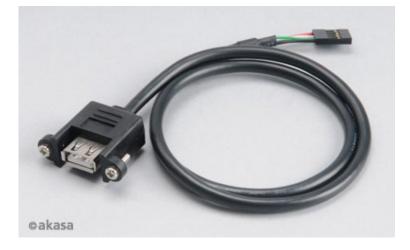

Internal to external USB adapter

60cm black sleeve USB cable adapter with internal female header to external USB type-A port

Product Code: AK-CBUB06-60BK

Akasa AK-CBUB06-60BK cable adapter transforms motherboard USB header to external USB port. 60cm black sleeved cable with 4-pin internal female block connector for connecting to motherboard USB header and external USB type-A port for connecting a USB device. Can be used internally or as a DIY external port anywhere on the PC case with screws mounting provided.