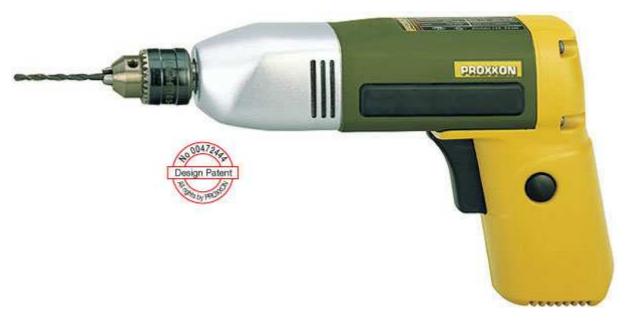

## Small, handy and powerful. Easily drills steel up to a thickness of 5.0mm.

Tough and durable special, balanced, powerful, quiet and long-lasting DC motor. Quiet planetary gear gearbox of die-cast aluminium (main housing made of glass-fibre reinforced POLYAMIDE). Handy switch with integrated speed control and lock. The RÖHM chuck allows the precision removal of the inserts.

## **Technical data:**

220 - 240V. 100W. 0 - 3,000rpm. RÖHM chuck capacity 0.5 - 6.0mm. Drilling capacity in steel 5.0mm. Length 225mm. Weight approx. 900g. Insulated to class 2.

NO 28 490