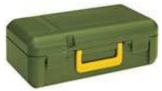

## **Pocket drilling machine COLT 2**

The pocket drilling

machine COLT 2 is supplied in a high-grade polypropylene storage case. It is attractive, extremely stable and sufficiently large to enable the machine to be replaced in it after completion of the work without fiddly refitting. A clear label on the side identifies the contents.