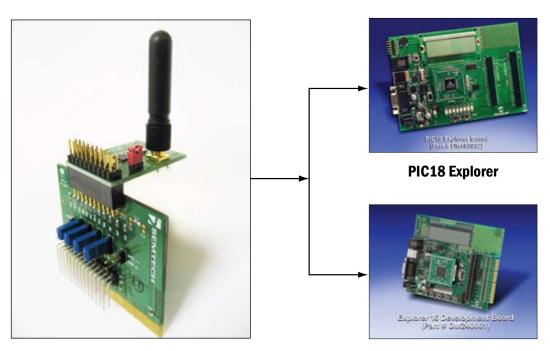

#### **General Description**

This Semtech kit is a development platform for the ultra-low power transceiver SX1211 that seamlessly interfaces to Microchip's controllers. It can be used to jump-start a low-power ISM band RF link development on PIC18 or PIC24 targets, as it is compatible with the standard Microchip interfaces, PICtail™ and PICtail™ Plus

- Connects to the PIC18 Explorer board, supporting PIC18 devices (#DM183032, ordered separately)
- Connects to the Explorer 16 development board, supporting PIC24 devices (#DM240001, ordered separately)