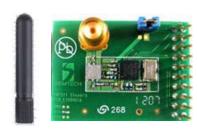

#### Starter Kit components (Part #: SM1211E915toPIC)

PICtail™ / PICtail™ Plus extension board

SM12xx RF Module + 915 MHz helical Antenna

User's Guide (CD)

**SM1211E915toPIC Development Tools** 

**Explorer 16** 