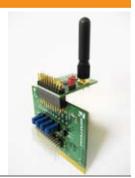

#### Starter Kit components (Part #: SM1211E915toPIC)

PICtail™ / PICtail™ Plus extension board

SM12xx RF Module + 915 MHz helical Antenna

User's Guide (CD)

**SM1211E915toPIC Development Tools** 

**Explorer 16** 