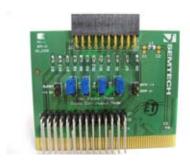

#### Starter Kit components (Part #: SM1211E915toPIC)

PICtail™ / PICtail™ Plus extension board

SM12xx RF Module + 915 MHz helical Antenna

User's Guide (CD)

**SM1211E915toPIC Development Tools** 

**Explorer 16** 