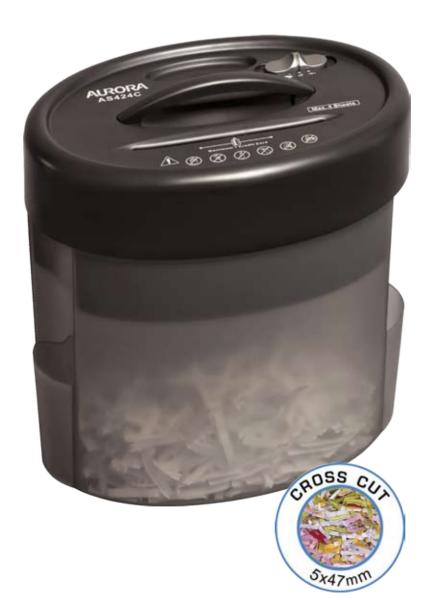

## AURORA AS424C

# Handle for easy removal

### AS424C Specifications

Space saving & compact tabletop design Shreds up to 4 folded sheets of paper Convenient carry handle & transparent waste bin Shreds credit cards, staples & small paper clips Security level 3 in accordance with DIN32757-1 GS & CE approved.

#### **Functions**

Cutting type Cross-cut Feed opening width 120mm

4 sheets folded Capacity (75gsm)

> Cut size 5x47mm

Shred speed 2.2m per minute

Bin capacity 5 Litres Automatic operation Yes

> Yes Reverse

Removeable cutting head Yes Overheat protection Yes

#### **Dimensions**

241 x 176 x 252mm Overall WxDxH

2.2kg Unit weight

www.aurora-ltd.co.uk