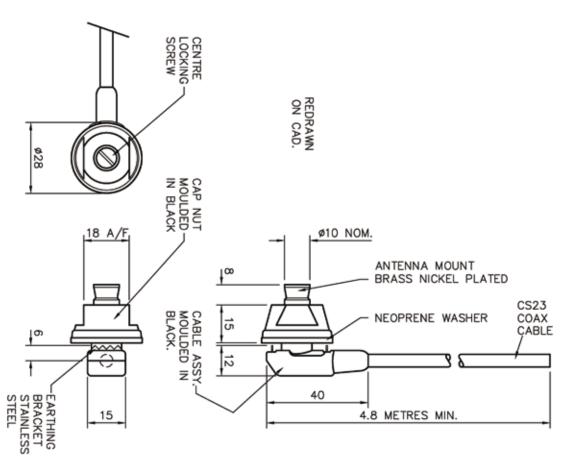

### Panel Mount Base

|                | M8                                          |
|----------------|---------------------------------------------|
|                |                                             |
| Diameter       | 28                                          |
| Height mounted | 25                                          |
| tside) (mm)    | 19                                          |
| iide) (mm)     | 12                                          |
| )              | 0-4                                         |
|                | Black                                       |
|                |                                             |
|                | 4.8                                         |
|                | CS23                                        |
|                | 5                                           |
|                | Bare end                                    |
|                | Height mounted<br>tside) (mm)<br>iide) (mm) |