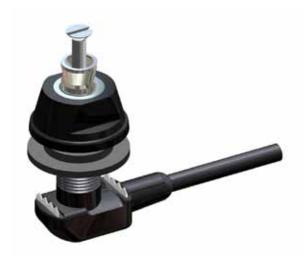

#### **M8**

Panel mount
Suitable for various whips
Interchangeable system

The Panorama mounting system features a high degree of combatibility between whips and bases. Our comprehensive range of panel mount bases suits many applications and can cater for many varied fitting requirements such as hole size, panel thickness, cable length and connector termination.