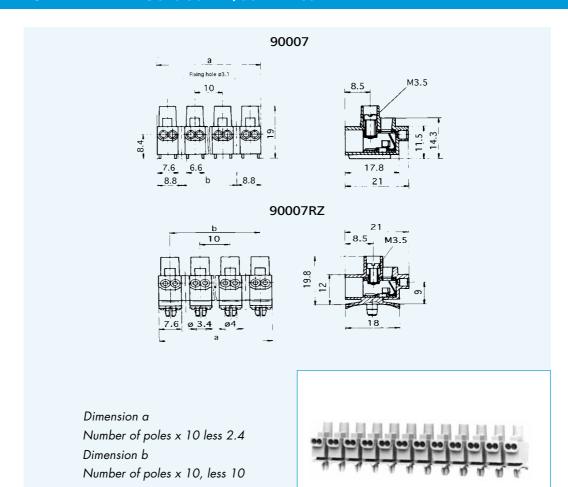

## SERIES 90007

#### **FEATURES**

**Series 90007** provide screw terminals on one side of the connector with two screwless terminals per pole on the opposite side. They are particularly suitable for lighting equipment applications. This range can be supplied for either panel mounting with fixing screws or types suffixed RZ have self fixing catch pins as illustrated and are suitable for plates of 0.5 - 1.4mm thickness. Both types are available with or without wire protectors.

### TECHNICAL DATA

| Mouldings:            | Polyamide 6/6, white                             |                          |
|-----------------------|--------------------------------------------------|--------------------------|
| Inserts:              | Steel, tinned                                    |                          |
| Screws:               | M3.5 x 7mm, steel, zinc plated, yellow chromated |                          |
| Clamping springs:     | Stainless spring steel                           |                          |
| Maximum working temp: | 100°C                                            |                          |
| Current rating:       | 16 amp to EN 60598                               |                          |
| Tracking resistance:  | CTI 600                                          |                          |
| Conductor size:       | Screw terms                                      | up to 6mm²               |
|                       | with w/ps.                                       | up to 2.5mm²             |
|                       | Screwless                                        | 0.5 - 1.5mm <sup>2</sup> |
| Stripping length:     | Screw terms                                      | 8 - 8.5 mm               |
|                       | Screwless                                        | 7 - 7.5m                 |