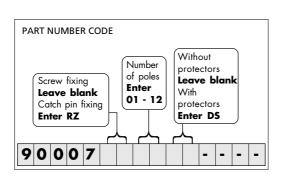

#### **FEATURES**

**Series 90007** provide screw terminals on one side of the connector with two screwless terminals per pole on the opposite side. They are particularly suitable for lighting equipment applications. This range can be supplied for either panel mounting with fixing screws or types suffixed RZ have self fixing catch pins as illustrated and are suitable for plates of 0.5 - 1.4mm thickness. Both types are available with or without wire protectors.

#### **OPTIONS**

**Marking:** alpha numeric or special printing available. Please provide sketch.

**Cut lengths:** standard 12 pole lengths can be cut to shorter lengths.