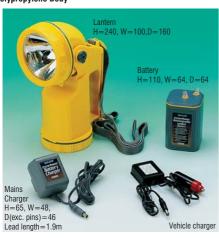

## **Swivel Head Rechargeable Lantern**

Lightweight Polypropylene Body

## Lantern

- Durable yellow weatherproof polypropylene body with 135° adjustable head
   High intensity Krypton lamp
   Reliable action push-on/push-off microswitch

- Supplied with shoulder strap
   Large 86mm reflector with bi-convex lens
   Uses a 996/4R25 6V lantern battery or the rechargeable battery below (not supplied)

## **Rechargeable Battery**

- Can be charged using either a 240V ac mains charger or 12V dc vehicle adaptor(not supplied)

- Rapid charge can be fully charged in 5 hours
  High capacity 1.2Ah
  Battery can be recharged whilst in or out of lantern via charger socket

240V 50Hz to 6V dc 12V dc to 6V dc Mains Charger Vehicle Charger Lamp 4.8V Krypton 212002

|                         | Order<br>Code | Price Each |
|-------------------------|---------------|------------|
| Lantern                 | 925-998       |            |
| Rechargeable Battery    | 474-265       |            |
| Mains Charger           | 474-277       |            |
| Vehicle Charger         | 474-289       |            |
| Spare Bulbs (Pack of 2) | 474-290       |            |
| .,                      |               |            |