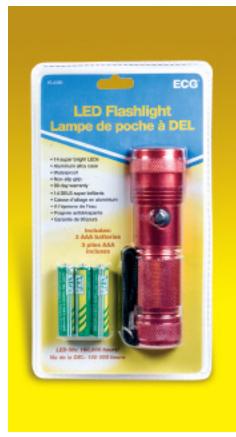

### **FEATURES:**

- 14 super bright LEDs
- Waterproof
- 90 day warranty
- LED life 100,000 hours
- Aluminum alloy case
- Non-slip grip
- Includes 3 AAA batteries

Available in 3 metallic colors – pewter, blue and red.

Part Numbers: Pewter: FS-03PW Blue: FS-03BL Red: FS-03RD