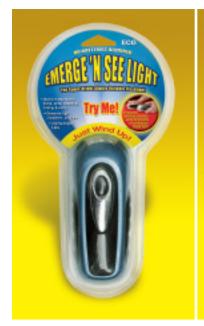

#### Emerge 'N See Light - The Super-Bright Always Reliable Flashlight

30 second wind-up

continuous bright light

provides up to 30 minutes of

Just Wind Un

The Emerge 'N See Light is ideal for emergency, home, auto, camping, fishing, and its small size allows for easy storage in a drawer, glove compartment,

Part Numbers: Silver: FS-01BK Blue: FS-01BL