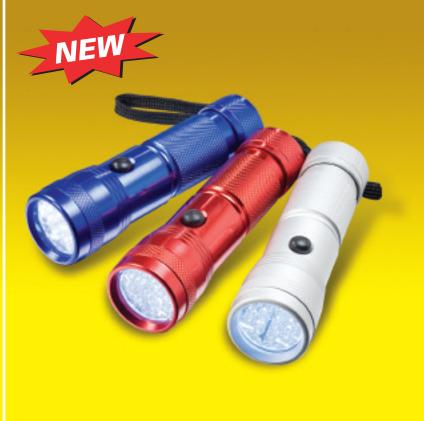

### **FEATURES:**

- 14 super bright LEDs
- Waterproof
- 90 day warranty
- LED life 100,000 hours
- Aluminum alloy case
- Non-slip grip
- Includes 3 AAA batteries

Available in 3 metallic colors – pewter, blue and red.

Part Numbers: Pewter: FS-03PW Blue: FS-03BL Red: FS-03RD