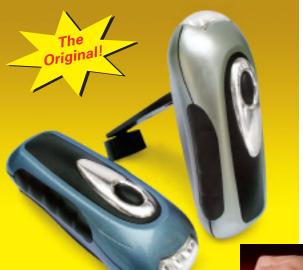

# **FEATURES:**

- No batteries required
- Simple cranking generates all the power you need
- LEDs never need replacing
- Generate light anywhere, anytime
- 3 Ultra-bright LEDs
- 90 day warranty
- Available in 2 metallic colors

silver and blue.

emergency kit or tool box.

The "Emerge 'N See Light" is a flashlight that generates light anywhere, anytime with a simple twist of the wrist and crank of the built-in handle. No batteries are required. The flashlight uses three ultrabright LEDs that provide a wide strong beam of white light and never need replacing! With a simple push of a button, the flashlight has 2 settings to produce the amount of light you need.

Just Wind Un

The Emerge 'N See Light is ideal for emergency, home, auto, camping, fishing, and its small size allows for easy storage in a drawer, glove compartment,

Part Numbers: Silver: FS-01BK Blue: FS-01BL