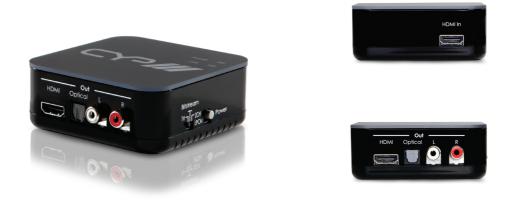

## v1.3 HDMI Audio De-Embedder (5.1) with built in repeater

The AU-11CD is an advanced solution for HDMI to HDMI repeating with Audio de-embedding, up to 5.1. Its compatible with v1.3 HDMI specifications, a cutting edge technology which defines the transfer of deep colour (12 bit) video with a high bandwidth of up to 225Mhz. Connect to source and display (HDMI), select the required audio format & output your audio format to your amplifier.

#### **Specifications**

| Input:        | 1 x HDMI                        |
|---------------|---------------------------------|
| Output:       | 1 x HDMI, 1 x Optical, 1 x L/R  |
| Power:        | 1.5W                            |
| Dimensions:   | 100mm (W) x 70mm (D) x 20mm (H) |
| Gross Weight: | 440g                            |
| Net. Weight:  | 260g                            |