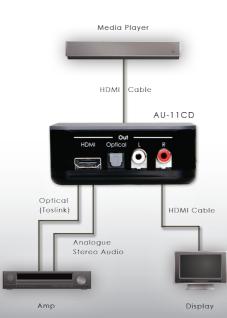

## v1.3 HDMI Audio De-Embedder (5.1) with built in repeater

The AU-11CD is an advanced solution for HDMI to HDMI repeating with Audio de-embedding, up to 5.1. Its compatible with v1.3 HDMI specifications, a cutting edge technology which defines the transfer of deep colour (12 bit) video with a high bandwidth of up to 225Mhz. Connect to source and display (HDMI), select the required audio format & output your audio format to your amplifier.

#### **Specifications**

| Input:        | 1 x HDMI                        |
|---------------|---------------------------------|
| Output:       | 1 x HDMI, 1 x Optical, 1 x L/R  |
| Power:        | 1.5W                            |
| Dimensions:   | 100mm (W) x 70mm (D) x 20mm (H) |
| Gross Weight: | 440g                            |
| Net. Weight:  | 260g                            |