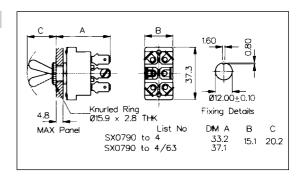

## Toggle

- 6.3mm tabs or Screw Terminals
- 10A, 250V a.c.

| Single Pole<br>List No. | Description                                        | 1 🖺 | 2 ≜ | 3 着 |
|-------------------------|----------------------------------------------------|-----|-----|-----|
| SX0790                  | Change-over. Centre off                            | ON  | OFF | ON  |
| SX0791                  | Change-over. Centre off<br>One position biased off | ON  | OFF | ON  |
| SX0792                  | Change-over. Centre off<br>Two position biased off | ON  | OFF | ON  |
| SX0793                  | Change-over<br>Two positions only                  | ON  | -   | ON  |
| SX0794                  | ON/OFF<br>Two positions only                       | OFF | -   | ON  |
|                         |                                                    |     |     |     |

| Specification                     | SX0790 Series                                             |
|-----------------------------------|-----------------------------------------------------------|
| Terminations:                     | Screw Terminals                                           |
| Switching:                        | See table for types<br>Slow Make, Slow Break              |
| Max. Rating:                      | 10A, 250V a.c.<br>10A, 0-28V d.c. (non-reactive circuits) |
| Contact Resistance:               | <10mΩ                                                     |
| Insulation Resistance:            | $> 10^3 M\Omega$                                          |
| Dielectric Strength:              | >2.5kV a.c.                                               |
| Operating Temp. Range:            | -20°C to +85°C                                            |
| Materials:<br>Mouldings:<br>Tags: | Glass Filled Polyester<br>Brass, Silver Plated            |
| Contacts:                         | Copper with Silver face                                   |
| Variants:                         | /63 (6.3mm tabs) - (except SX0791)                        |
| Accessories:                      | SX0550 (see page 195)                                     |
| RoHS                              | Compliant                                                 |