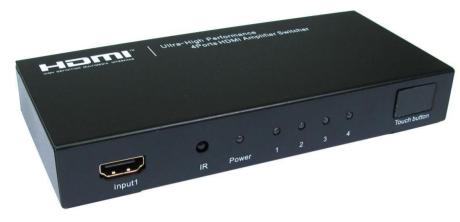

## Four Port HDMI Switches

Our HDMI switches route high definition video (in multiple resolutions up to 1080p) and digital audio from any one of the three sources to display unit. Four inputs accommodate the simultaneous connection of up to four high definition video sources, such as satellite systems and HD DVD players. The output sends the high definition audio / video signals to a high definition display

## Features:

- HDMI 1.3 b
- Auto switch and manual switch
- Amplified outputs
- HDCP pass through
- HDTV resolutions up to 1,080p
- Monitor resolutions up to 1,920 × 1,200
- Supports 250 MHz / 2.5 Gbps per channel bandwidth
- Supports uncompressed audio such as LPCM
- Includes I/R remote control and receiver