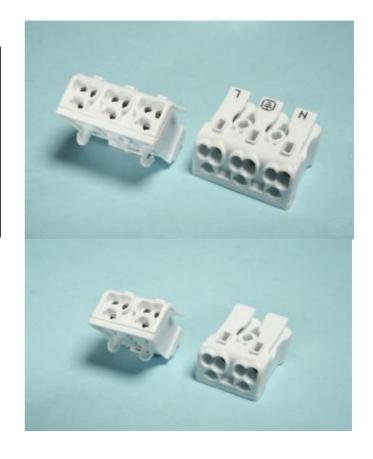

## Luminaire Pushwire Connectors 2 & 3 pole

- Comply with IEC/EN60998-2-2
- Pushwire "Quick-Connnection"
- Easy mounting (with 'fixing snaps')
- Ready for use with 'Cable Clamps' (our P02-SR2) for 'strain relief'\*
- Printing on Press-release Button: upon user's requirement