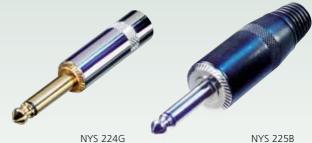

#### **NYS 224**

**NYS 231** 

- Available in nickel, gold and black plating
- Large cable outlet and solder tabs
- Right angle version
- "Silent switch" on plug finger helps eliminate "pop" during insertion and withdrawal