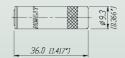

|               |                    |







## 1/4" Phone Jacks



NYS 216 Horizontal Jack



Long Bushing



NYS 230 Open Jack



NYS 234 Vertical Jack

- Robust and reliable jacks in metal or plastic housing
- Horizontal and vertical PCB mount
- Extra long-threaded bushing for thick panel and guitar bodies
- Plastic nut or chrome ferrule nut
- Kinked solder pins secure jack to PCB

### NYS 2202P



#### NYS 240





NYS 234







NYS 230





NYS 221



NYS 232



# Jacks

## Ordering Information

| Type No.             | Mono<br>2 Pole | Stereo<br>3Pole | Description