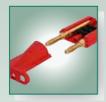

|
| NSB1B- 8/0<br>NSB2B-12/4           | Length 1, 8 IN (Female/Send) Length 2, 12 IN (Female/Send) and 4 OUT (Male/Return)                          |
|                                    | 5 , , ,                                                                                                     |
| NSB2B-12/4                         | Length 2, 12 IN (Female/Send) and 4 OUT (Male/Return)                                                       |
| NSB2B-12/4<br>NSB3B-20/4           | Length 2, 12 IN (Female/Send) and 4 OUT (Male/Return)                                                       |
| NSB2B-12/4<br>NSB3B-20/4<br>Type C | Length 2, 12 IN (Female/Send) and 4 OUT (Male/Return) Length 3, 20 IN (Female/Send) and 4 OUT (Male/Return) |



# Dual Banana Plug





# Dual Banana Plug







NYS 508-B

- Cable strain relief: teethed cable clamp featuring cable O.D. 6 10.5 mm
- Protection against electric shock: cable ends and plugs are completely covered in mated condition
- Gold plated contacts for tarnish resistance & long insertion life

#### NYS 508-\*



# Technical Data

| Specificat                 | ion                            | Phone Plugs               | Phone Jacks              | Phono<br>("RCA/Cinch)    | DIN Connectors                            | Dual Banana<br>Plug |  |
|----------------------------|--------------------------------|---------------------------|--------------------------|--------------------------|-------------------------------------------|---------------------|--|
| Electrica                  | 1