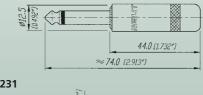

#### **NYS 224**

**NYS 231** 

- Available in nickel, gold and black plating
- Large cable outlet and solder tabs
- Right angle version
- "Silent switch" on plug finger helps eliminate "pop" during insertion and withdrawal