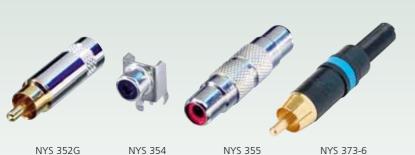

| -                  |               |









# Phono ("RCA/Cinch")



#### DIN Connectors



- Heavy duty phono plugs
- All metal
- Cable O.D. up to 6 mm (0.25")
- Cable clamp or chuck type strain relief
- Phono receptacle for PCB-mounting
- Phono to phono female adapter

- Male cable connectors with turned brass
- shell
- Flexible bushing
- Gold or silver-plated-non-tarnishing contacts
- Heavy duty cable clamp
- Female receptacle, stamped housing
- Complete shielding with ground contact Nickel-plated shell

#### NYS 352



### NYS 355



#### NYS 354



NYS 373-\*



### NYS 321





NYS 324





# Ordering Information

| Type No.       | Description                                                            | Cable<br>O.D. | Compatibility   |
|----------------|------------------------------------------------------------------------|---------------|------