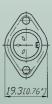

| -                  |               |









# Phono ("RCA/Cinch")



#### DIN Connectors



- Heavy duty phono plugs
- All metal
- Cable O.D. up to 6 mm (0.25")
- Cable clamp or chuck type strain relief
- Phono receptacle for PCB-mounting
- Phono to phono female adapter

- Male cable connectors with turned brass
- shell
- Flexible bushing
- Gold or silver-plated-non-tarnishing contacts
- Heavy duty cable clamp
- Female receptacle, stamped housing
- Complete shielding with ground contact Nickel-plated shell

#### NYS 352



### NYS 355



#### NYS 354



NYS 373-\*



### NYS 321





NYS 324





# Ordering Information

| Type No.       | Description                                                            | Cable<br>O.D. | Compatibility   |
|----------------|------------------------------------------------------------------------|---------------|-----------------|
| Phono ("RCA/C  | inch")                                                                 |               |                 |
| NYS 352        | Phono plug                                                             | 7.2 mm        |                 |
| NYS 352B       | Phono plug with black metal handle                                     | 7.2 mm        |                 |
| NYS 352G       | Phono plug with gold plated contacts                                   | 7.2 mm        | S/C 3502L/3502A |
| NYS 352AG      |