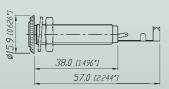

|               |                    |







## 1/4" Phone Jacks



NYS 216 Horizontal Jack



Long Bushing



NYS 230 Open Jack



NYS 234 Vertical Jack

- Robust and reliable jacks in metal or plastic housing
- Horizontal and vertical PCB mount
- Extra long-threaded bushing for thick panel and guitar bodies
- Plastic nut or chrome ferrule nut
- Kinked solder pins secure jack to PCB

### NYS 2202P



#### NYS 240





NYS 234







NYS 230





NYS 221



NYS 232



# Jacks

## Ordering Information

| Type No.             | Mono<br>2 Pole | Stereo<br>3Pole | Description