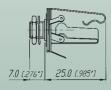

#### **NYS 224**

**NYS 231** 

- Available in nickel, gold and black plating
- Large cable outlet and solder tabs
- Right angle version
- "Silent switch" on plug finger helps eliminate "pop" during insertion and withdrawal