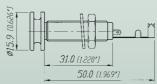

#### **NYS 224**

**NYS 231** 

- Available in nickel, gold and black plating
- Large cable outlet and solder tabs
- Right angle version
- "Silent switch" on plug finger helps eliminate "pop" during insertion and withdrawal