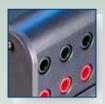

### 1/4" and 3.5 mm Phone Plugs

- Commercial 1/4" plugs and adapters
- All connectors acc. EIA RS-453 / IEC 60603-11
- Short and long turned brass handles
- Plastic handle with flexible strain relief
- Heavy duty cable clamp for best strain relief

#### **NYS 224**

**NYS 231** 

- Available in nickel, gold and black plating
- Large cable outlet and solder tabs
- Right angle version
- "Silent switch" on plug finger helps eliminate "pop" during insertion and withdrawal