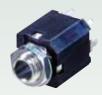

### 1/4" and 3.5 mm Phone Plugs

- Commercial 1/4" plugs and adapters
- All connectors acc. EIA RS-453 / IEC 60603-11
- Short and long turned brass handles
- Plastic handle with flexible strain relief
- Heavy duty cable clamp for best strain relief

#### **NYS 224**

**NYS 231** 

- Available in nickel, gold and black plating
- Large cable outlet and solder tabs
- Right angle version
- "Silent switch" on plug finger helps eliminate "pop" during insertion and withdrawal