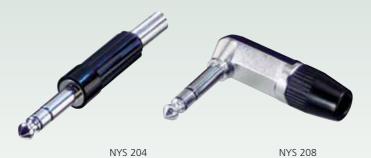

NYS Product Guide





CONNECTING THE WORLD







### 1/4" and 3.5 mm Phone Plugs





- Commercial 1/4" plugs and adapters
- All connectors acc. EIA RS-453 / IEC 60603-11
- Short and long turned brass handles
- Plastic handle with flexible strain relief
- Heavy duty cable clamp for best strain relief

#### NYS 201



#### **NYS 224**



**NYS 231** 



- Available in nickel, gold and black plating
- Large cable outlet and solder tabs
- Right angle version
- "Silent switch" on plug finger helps eliminate "pop" during insertion and withdrawal

#### NYS 204



## Ordering Information

| Type No                | 24             | <u> </u>   | Description.