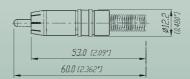

| -                  |               |









# Phono ("RCA/Cinch")



#### DIN Connectors



- Heavy duty phono plugs
- All metal
- Cable O.D. up to 6 mm (0.25")
- Cable clamp or chuck type strain relief
- Phono receptacle for PCB-mounting
- Phono to phono female adapter

- Male cable connectors with turned brass
- shell
- Flexible bushing
- Gold or silver-plated-non-tarnishing contacts
- Heavy duty cable clamp
- Female receptacle, stamped housing
- Complete shielding with ground contact Nickel-plated shell

#### NYS 352



### NYS 355



#### NYS 354



NYS 373-\*



### NYS 321





NYS 324





# Ordering Information

| Type No.       | Description                                                            | Cable<br>O.D. | Compatibility   |
|----------------|------------------------------------------------------------------------|---------------|-----------------|
| Phono ("RCA/C  | inch")                                                                 |               |                 |
| NYS 352        | Phono plug                                                             | 7.2 mm        |                 |
| NYS 352B       | Phono plug with black metal handle                                     | 7.2 mm        |                 |
| NYS 352G       | Phono plug with gold plated contacts                                   | 7.2 mm        | S/C 35