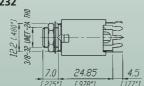

#### **NYS 224**

**NYS 231** 

- Available in nickel, gold and black plating
- Large cable outlet and solder tabs
- Right angle version
- "Silent switch" on plug finger helps eliminate "pop" during insertion and withdrawal