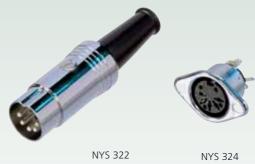

| -                  |               |









# Phono ("RCA/Cinch")



#### DIN Connectors



- Heavy duty phono plugs
- All metal
- Cable O.D. up to 6 mm (0.25")
- Cable clamp or chuck type strain relief
- Phono receptacle for PCB-mounting
- Phono to phono female adapter

- Male cable connectors with turned brass
- shell
- Flexible bushing
- Gold or silver-plated-non-tarnishing contacts
- Heavy duty cable clamp
- Female receptacle, stamped housing
- Complete shielding with ground contact Nickel-plated shell

#### NYS 352



### NYS 355



#### NYS 354



NYS 373-\*



### NYS 321





NYS 324





# Ordering Information

| Type No.       | Description                                                            | Cable<br>O.D. | Compatibility   |
|----------------|------------------------------------------------------------------------|---------------|-----------------|
| Phono ("