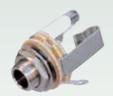

### 1/4" and 3.5 mm Phone Plugs

- Commercial 1/4" plugs and adapters
- All connectors acc. EIA RS-453 / IEC 60603-11
- Short and long turned brass handles
- Plastic handle with flexible strain relief
- Heavy duty cable clamp for best strain relief

#### **NYS 224**

**NYS 231** 

- Available in nickel, gold and black plating
- Large cable outlet and solder tabs
- Right angle version
- "Silent switch" on plug finger helps eliminate "pop" during insertion and withdrawal