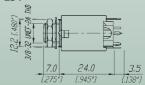

|               |                    |







## 1/4" Phone Jacks



NYS 216 Horizontal Jack



Long Bushing



NYS 230 Open Jack



NYS 234 Vertical Jack

- Robust and reliable jacks in metal or plastic housing
- Horizontal and vertical PCB mount
- Extra long-threaded bushing for thick panel and guitar bodies
- Plastic nut or chrome ferrule nut
- Kinked solder pins secure jack to PCB

### NYS 2202P



#### NYS 240





NYS 234







NYS 230





NYS 221



NYS 232



# Jacks

## Ordering Information

| Type No.             | Mono<br>2 Pole | Stereo<br>3Pole | Description