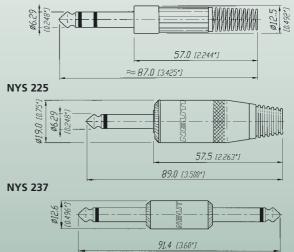

### 1/4" and 3.5 mm Phone Plugs

- Commercial 1/4" plugs and adapters
- All connectors acc. EIA RS-453 / IEC 60603-11
- Short and long turned brass handles
- Plastic handle with flexible strain relief
- Heavy duty cable clamp for best strain relief