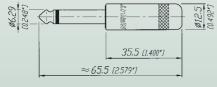

NYS Product Guide





CONNECTING THE WORLD







### 1/4" and 3.5 mm Phone Plugs





- Commercial 1/4" plugs and adapters
- All connectors acc. EIA RS-453 / IEC 60603-11
- Short and long turned brass handles
- Plastic handle with flexible strain relief
- Heavy duty cable clamp for best strain relief

#### NYS 201



#### **NYS 224**



**NYS 231** 



- Available in nickel, gold and black plating
- Large cable outlet and solder tabs
- Right angle version
- "Silent switch" on plug finger helps eliminate "pop" during insertion and withdrawal

#### NYS 204



## Ordering Information

| Type No                | 24             | <u> </u>   | Description.