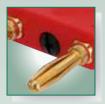

### 1/4" and 3.5 mm Phone Plugs

- Commercial 1/4" plugs and adapters
- All connectors acc. EIA RS-453 / IEC 60603-11
- Short and long turned brass handles
- Plastic handle with flexible strain relief
- Heavy duty cable clamp for best strain relief