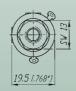

#### **NYS 224**

**NYS 231** 

- Available in nickel, gold and black plating
- Large cable outlet and solder tabs
- Right angle version
- "Silent switch" on plug finger helps eliminate "pop" during insertion and withdrawal