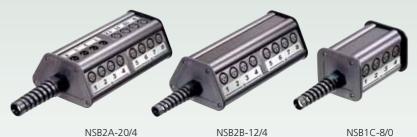

323G       | 7-pole with gold plated contacts                                       | 5.0 mm        |                 |
|                |                                                                        |               |                 |
| DIN female cha | ssis connector                                                         |               |                 |
| NYS 324        | 3-pole, silver plated contacts                                         | -             |                 |
| NYS 325        | 5-pole, silver plated contacts                                         | -             |                 |
| NYS 326        | 7-pole, silver plated contacts                                         |               |                 |







### Patch Box

## Stage Box



NYS-SSR-8



NSB2B-12/4 NSB1C-8/0

- "The Easy Way to Link your Audio System"
- 1/4" Patch Box with 8 Send/Return moduls (Split Print)
- Metal housing reliable and robust
- Easy to assemble, simple to use

- Modular system for individual size and configuration
- Designed to offer in an individual combination of connectors for "IN" and "OUT" and length
- Easy to assemble
- 3 pole XLR IDC receptacles eliminate stripping and tinning of wires
- Luminescent, self-adhesive labels for connector identification
- Extremely price competitive

#### NYS SSR-8





### Ordering Information

(Supplied as disasssembled set comprising of all hardware parts including plates, profiles, strain relief, endpieces and screws.)

| Patch Box                          |