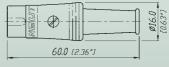

#### **NYS 224**

**NYS 231** 

- Available in nickel, gold and black plating
- Large cable outlet and solder tabs
- Right angle version
- "Silent switch" on plug finger helps eliminate "pop" during insertion and withdrawal