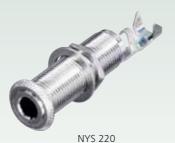

### 1/4" and 3.5 mm Phone Plugs

- Commercial 1/4" plugs and adapters
- All connectors acc. EIA RS-453 / IEC 60603-11
- Short and long turned brass handles
- Plastic handle with flexible strain relief
- Heavy duty cable clamp for best strain relief

#### **NYS 224**

**NYS 231** 

- Available in nickel, gold and black plating
- Large cable outlet and solder tabs
- Right angle version
- "Silent switch" on plug finger helps eliminate "pop" during insertion and withdrawal