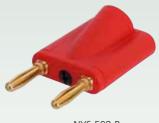

|
| NSB1B- 8/0<br>NSB2B-12/4           | Length 1, 8 IN (Female/Send) Length 2, 12 IN (Female/Send) and 4 OUT (Male/Return)                          |
|                                    | 5 , , ,                                                                                                     |
| NSB2B-12/4                         | Length 2, 12 IN (Female/Send) and 4 OUT (Male/Return)                                                       |
| NSB2B-12/4<br>NSB3B-20/4           | Length 2, 12 IN (Female/Send) and 4 OUT (Male/Return)                                                       |
| NSB2B-12/4<br>NSB3B-20/4<br>Type C | Length 2, 12 IN (Female/Send) and 4 OUT (Male/Return) Length 3, 20 IN (Female/Send) and 4 OUT (Male/Return) |



# Dual Banana Plug





# Dual Banana Plug







NYS 508-B

- Cable strain relief: teethed cable clamp featuring cable O.D. 6 10.5 mm
- Protection against electric shock: cable ends and plugs are completely covered in mated condition
- Gold plated contacts for tarnish resistance & long insertion life

#### NYS 508-\*



# Technical Data

| Specificat                 | ion                            | Phone Plugs               | Phone Jacks              | Phono<br>("RCA/Cinch)    | DIN Connectors                            | Dual Banana<br>Plug |  |
|----------------------------|--------------------------------|---------------------------|--------------------------|--------------------------|-------------------------------------------|---------------------|--|
| Electrica                  | 1                              | _