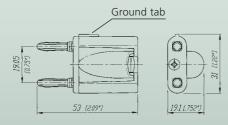

#### **NYS 224**

**NYS 231** 

- Available in nickel, gold and black plating
- Large cable outlet and solder tabs
- Right angle version
- "Silent switch" on plug finger helps eliminate "pop" during insertion and withdrawal