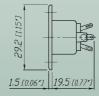

| -                  |               |









# Phono ("RCA/Cinch")



#### DIN Connectors



- Heavy duty phono plugs
- All metal
- Cable O.D. up to 6 mm (0.25")
- Cable clamp or chuck type strain relief
- Phono receptacle for PCB-mounting
- Phono to phono female adapter

- Male cable connectors with turned brass
- shell
- Flexible bushing
- Gold or silver-plated-non-tarnishing contacts
- Heavy duty cable clamp
- Female receptacle, stamped housing
- Complete shielding with ground contact Nickel-plated shell

#### NYS 352



### NYS 355



#### NYS 354



NYS 373-\*



### NYS 321





NYS 324





# Ordering Information

| Type No.       | Description                                                            | Cable<br>O.D. | Compatibility   |
|----------------|------------------------------------------------------------------------|---------------|-----------------|
| Phono ("RCA/C  | inch")                                                                 |               |                 |
| NYS 352        | Phono plug                                                             | 7.2 mm        |                 |
| NYS 352B       | Phono plug with black metal handle                                     | 7.2 mm        |                 |
| NYS 352G       | Phono plug with gold plated contacts                                   | 7.2 mm        | S/C 3502L/3502A |
| NYS 352AG