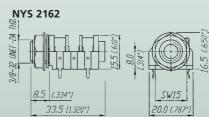

#### **NYS 224**

**NYS 231** 

- Available in nickel, gold and black plating
- Large cable outlet and solder tabs
- Right angle version
- "Silent switch" on plug finger helps eliminate "pop" during insertion and withdrawal