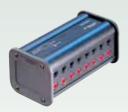

### 1/4" and 3.5 mm Phone Plugs

- Commercial 1/4" plugs and adapters
- All connectors acc. EIA RS-453 / IEC 60603-11
- Short and long turned brass handles
- Plastic handle with flexible strain relief
- Heavy duty cable clamp for best strain relief