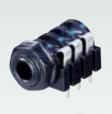

#### **NYS 224**

**NYS 231** 

- Available in nickel, gold and black plating
- Large cable outlet and solder tabs
- Right angle version
- "Silent switch" on plug finger helps eliminate "pop" during insertion and withdrawal