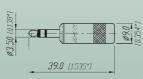

NYS Product Guide





CONNECTING THE WORLD







### 1/4" and 3.5 mm Phone Plugs





- Commercial 1/4" plugs and adapters
- All connectors acc. EIA RS-453 / IEC 60603-11
- Short and long turned brass handles
- Plastic handle with flexible strain relief
- Heavy duty cable clamp for best strain relief

#### NYS 201



#### **NYS 224**



**NYS 231** 



- Available in nickel, gold and black plating
- Large cable outlet and solder tabs
- Right angle version
- "Silent switch" on plug finger helps eliminate "pop" during insertion and withdrawal

#### NYS 204



## Ordering Information

| Type No                | 24             | <u> </u>   | Description.