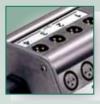

### 1/4" and 3.5 mm Phone Plugs

- Commercial 1/4" plugs and adapters
- All connectors acc. EIA RS-453 / IEC 60603-11
- Short and long turned brass handles
- Plastic handle with flexible strain relief
- Heavy duty cable clamp for best strain relief