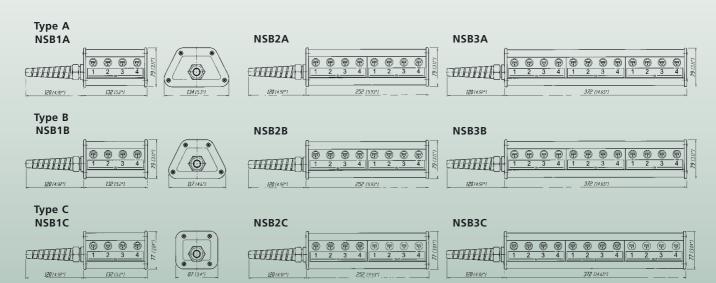

|
| NSB1B- 8/0<br>NSB2B-12/4           | Length 1, 8 IN (Female/Send) Length 2, 12 IN (Female/Send) and 4 OUT (Male/Return)                          |
|                                    | 5 , , ,                                                                                                     |
| NSB2B-12/4                         | Length 2, 12 IN (Female/Send) and 4 OUT (Male/Return)                                                       |
| NSB2B-12/4<br>NSB3B-20/4           | Length 2, 12 IN (Female/Send) and 4 OUT (Male/Return)                                                       |
| NSB2B-12/4<br>NSB3B-20/4<br>Type C | Length 2, 12 IN (Female/Send) and 4 OUT (Male/Return) Length 3, 20 IN (Female/Send) and 4 OUT (Male/Return) |



# Dual Banana Plug





# Dual Banana Plug







NYS 508-B

- Cable strain relief: teethed cable clamp featuring cable O.D. 6 10.5 mm
- Protection against electric shock: cable ends and plugs are completely covered in mated condition
- Gold plated contacts for tarnish resistance & long insertion life

#### NYS 508-\*



# Technical Data

| Specificat                 | ion                            | Phone Plugs               | Phone Jacks              | Phono<br>("RCA/Cinch)    | DIN Connectors                            | Dual Banana<br>Plug |  |
|----------------------------|--------------------------------|---------------------------|--------------------------|--------------------------|-------------------------------------------|---------------------|--|
| Electrica