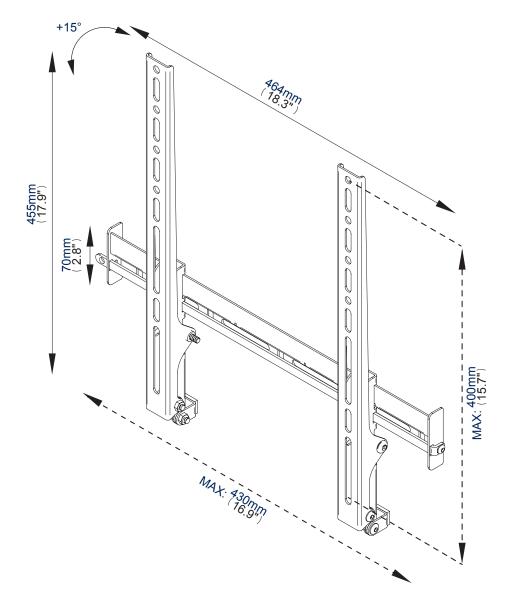

#### Designed for screens up to 52" (132cm) / 50kg (110lbs)

- Fits screens with mounting patterns up to: H: 430mm (16.9") x V: 400mm (15.7") including VESA® patterns up to 400 x 400mm
- 5 fixed tilt positions up to +15°
- Mounts screen only 44mm (1.73") from wall
- Includes locking bar for secure installation
- Suitable for concrete, brick or stud walls up to 16"
- Post-installation screen alignment
- Simple hook-on installation with all mounting hardware included
- Available in Black