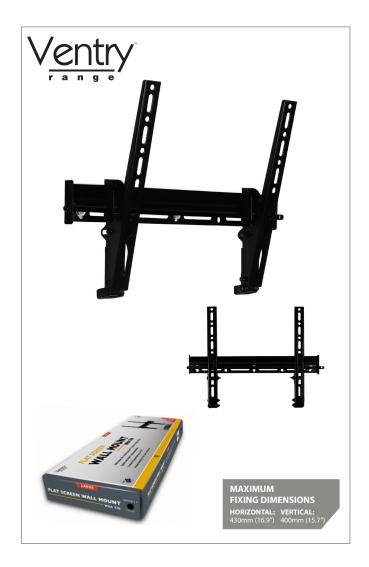

# Large Flat Screen Wall Mount with Tilt and Swivel

(f) For more information please visit www.btechavmounts.com/BTV511

**BTV511** 

Registered Design Number: 001713280-0023

only 44mm (0.8") from wall

5 fixed tilt positions up to +15°

#### Designed for screens up to 52" (132cm) / 50kg (110lbs)

- Fits screens with mounting patterns up to: H: 430mm (16.9") x V: 400mm (15.7") including VESA® patterns up to 400 x 400mm
- 5 fixed tilt positions up to +15°
- Mounts screen only 44mm (1.73") from wall
- Includes locking bar for secure installation
- Suitable for concrete, brick or stud walls up to 16"
- Post-installation screen alignment
- Simple hook-on installation with all mounting hardware included
- Available in Black