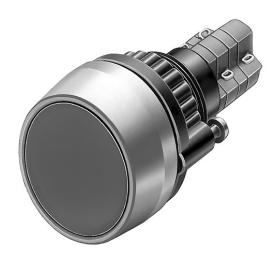

### 14-133.0252 - Illuminated pushbutton actuator

#### 14-133.0252 - Illuminated pushbutton actuator

Attention: The preview is based on a sample product. This can differ from your current configuration.