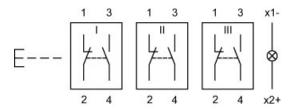

tor



Attention: The preview is based on a sample product. This can differ from your current configuration.

#### **Dimensions**



#### **Mounting cut-outs**

Mounting

Mounting cut-out Ø 22.5 mm

Mounting style raised mounting

Other Attributes

Weight 0.017 kg

**IP-Rating** 

Front protection IP 67

**Connection Method** 

Terminal Solder

Actuator

Switching action Mo

Switching element

Switching system Snap-action
Switching voltage 250 V AC
Switching current 5 A
Contacts 3 NC + 3 NO

Contacts SINC + SIN

Contact material Gold

**Function** 

Illuminated pushbutton

Hole spacing 31 mm min. by using of blind plug 704.960.4

eao 🔳

Stand: 13.02.2012

# EAO – Your Expert Partner for **Human Machine Interfaces**

### 14-133.0252 - Illuminated pushbutton actuator



#### Wiring diagram



e a o