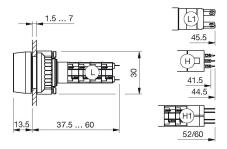

## EAO – Your Expert Partner for **Human Machine Interfaces**

### 14-133.0252 - Illuminated pushbutton actuator

#### 14-133.0252 - Illuminated pushbutton actuator



Attention: The preview is based on a sample product. This can differ from your current configuration.

#### **Dimensions**



#### **Mounting cut-outs**

Mounting

Mounting cut-out Ø 22.5 mm

Mounting style raised mounting

Other Attributes

Weight 0.017 kg

**IP-Rating** 

Front protection IP 67

**Connection Method** 

Terminal Solder

Actuator

Switching action Mo

Switching element

Switching system Snap-action
Switching voltage 250 V AC
Switching current 5 A
Contacts 3 NC + 3 NO

Contacts SINC + SIN

Contact material Gold

**Function** 

Illuminated pushbutton

Hole spacing 31 mm min. by using of blind plug 704.960.4

eao 🔳

Stand: 13.02.2012

# EAO – Your Expert Partner for **Human Machine Interfaces**

### 14-133.0252 - Illuminated pushbutton actuator



#### Wiring diagram



e a o