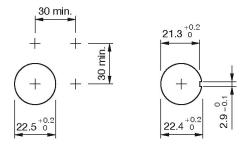

#### **Mounting cut-outs**

Mounting

Mounting cut-out Ø 22.5 mm

Mounting style raised mounting

Other Attributes

Weight 0.017 kg

**IP-Rating** 

Front protection IP 67