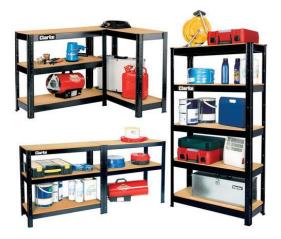

## **CSR5150B Boltless Shelving Unit - 150Kg Black**

With no nuts and bolts, the slot and pin locking mechanism enables this 5 shelf unit to be assembled in minutes with just the use of a hammer. Available with either a 150Kg or 350Kg load capacity per shelf and in 4 colours, they are ideal for use in workshops, stores and garages.

The uprights feature a new rolled edge design providing a smoother finish with no sharp edges, increased strength and a sleeker look.

- Supplied with five strong 9mm fibreboard shelves
- Adjustable shelf height
- Can be assembled as three different units shelving, bench or corner unit
- Tough powder coated finish available in a range of colours to suit your workshop/office etc.
- Shelving Unit Dimensions (WDH): 800x300x1500mm
- Bench Dimensions (WDH): 1600x300x750mm
- Weight: 16.7kg