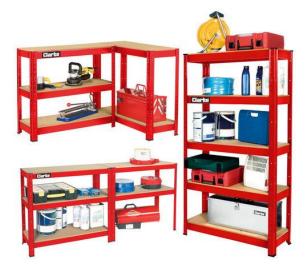

## CSR5350RP Boltless Shelving Unit - 350Kg Red

With no nuts and bolts, the slot and pin locking mechanism enables this 5 shelf unit to be assembled in minutes with just the use of a hammer. Available with either a 150Kg or 350Kg load capacity per shelf and in 4 colours, they are ideal for use in workshops, stores and garages.

The uprights feature a new rolled edge design providing a smoother finish with no sharp edges, increased strength and a sleeker look.

- Supplied with five strong 12mm fibreboard shelves
- Adjustable shelf height
- Can be assembled as three different units shelving, bench or corner unit
- Tough powder coated finish available in a range of colours to suit your workshop/office etc.
- Shelving Unit Dimensions (WDH): 900x400x1800mm
- Bench Dimensions (WDH): 1800x400x900mm
- Weight: 27.8kg