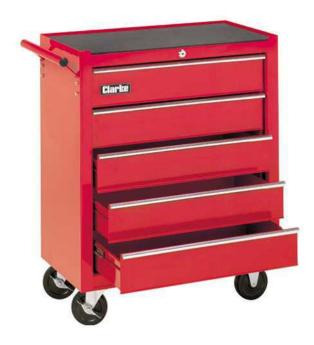

## **CTC500B Tool Cabinet**

This solidly built mobile unit will form the base of a useful storage combination.

The Clarke CTC500 offers ample, and safe, storage space for all your hand tools and workshop kit. Use it with one of the Clarke tool cabinet top boxes to best suit your specific needs (see below). Locking drawers means your valuable tools are kept safe too.

The friction slide drawer runners ensure trouble free long life and the wheels make the unit easy to move into position, two are fixed and two swivel and are fitted with brakes to keep the tool chest still.

- Robust steel construction throughout with a tough red powder coat finish.
- Single front end lock with 2 keys for internal concealed locking bars.
- Ball bearing drawer runners for smooth sliding action
- Full width drawer handles able to accommodate identity labels.
- 3" castor wheels (2 fixed & 2 swivel locking)
- Dimensions (WDH) 675x335x770mm. Width dimension includes handle. Cabinet top width is 610mm
- Can be used with CTC900 9 drawer tool chest.