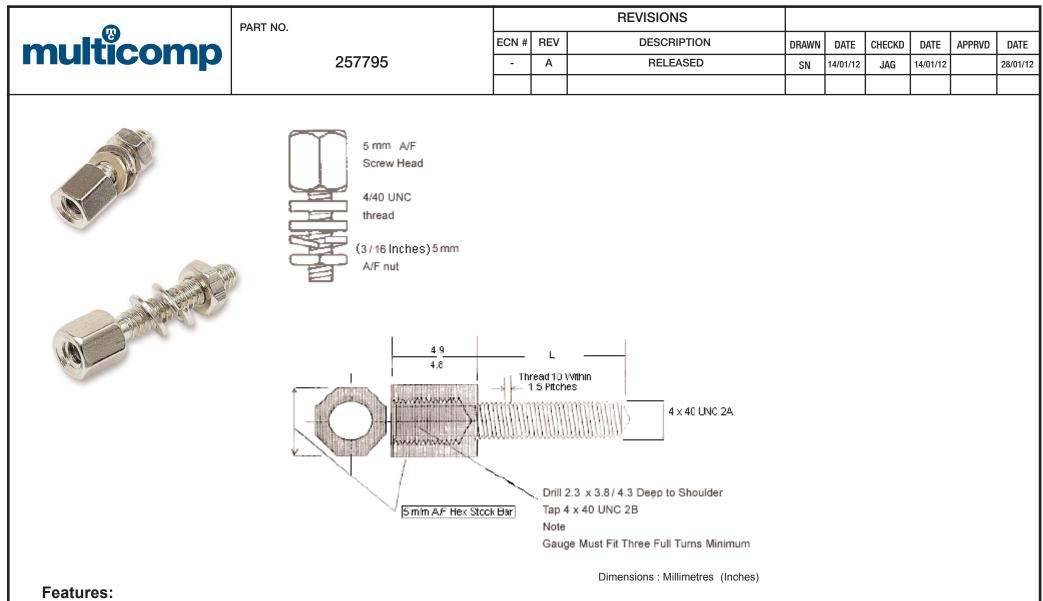

| Description                          | Thread Length<br>(L) | Tolerance      | Туре        | Packaging  | Part Number |
|--------------------------------------|----------------------|----------------|-------------|------------|-------------|
| Screwlock, D, Female, PK2            | 14.5                 | 14.25 to 14.75 | D20418-2145 |            | 105025      |
| Screwlock, D, Female, 8 mm, 4-40 Unc | 7.9                  | 7.75 to 8.05   | D20418-2    | 2 per Pack | 257795      |
| Screwlock, Female, 14.5 mm, 4-40 Unc | 14.5                 | 14.25 to 14.75 | D20418-2145 |            | 257801      |