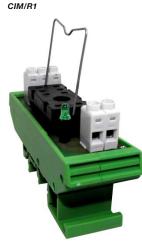

## 1 Pole Relay Modules

- Fits all standard DIN rail
- Option on connections screw terminal blocks or pluggable terminals
- Available with plug-in relay for easy replacement or the economy style with relay mounted direct onto the PCB

| or con to Arton         |                         |
|-------------------------|-------------------------|
| Input operating voltage | 24V DC                  |
| Operating power         | 0.5W                    |
| Contact configuration   | 1 changeover            |
| Max switching voltage   | 250VAC                  |
| Max output current      | 5A                      |
| Max switching power     | 1250VA                  |
| Contact material        | Ag                      |
| Conductor size          | 4mm²                    |
| LED colour              | Green                   |
| Electrical life         | 100x103 (at rated load) |
| Mechanical life         | 20x10 <sup>6</sup>      |
| Width                   | 82mm                    |
| Length                  | 22.5mm                  |
| Projection              | 65mm with base          |
|                         | 52mm without base       |
|                         |                         |

| TYPE NO.        | BASE OPTION  | LENGTH                                |
|-----------------|--------------|---------------------------------------|
| CIM/R1 -WB-S-24 | with base    | screw terminals                       |
| CIM/R1 -WO-S-24 | without base | screw terminals                       |
| CIM/R1 -WB-C-24 | with base    | pluggable terminals (vertical mating) |
| CIM/R1 -WO-C-24 | without hase | nluggable terminals (vertical mating) |