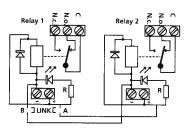

## 2, 4, 8, 16 Pole Relay Modules

- 3 wiring options:
   The modules can operate as individual relays or by utilising shorting links, provide a common negative or positive or a combination of all these
- By shorting across
   A = Common Positive
   B = Common Negative