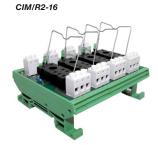

## 2, 4, 8, 16 Pole Relay Modules

- 3 wiring options:
   The modules can operate as individual relays or by utilising shorting links, provide a common negative or positive or a combination of all these
- By shorting across
   A = Common Positive
   B = Common Negative

| TYPE NO.         | POLES | BASE OPTION  | LENGTH                                |
|------------------|-------|--------------|---------------------------------------|
| CIM/R2 -WB-S-24  | 2     | with base    | screw terminals                       |
| CIM/R2 -WO-S-24  | 2     | without base | screw terminals                       |
| CIM/R2 -WB-C-24  | 2     | with base    | pluggable terminals (vertical mating) |
| CIM/R2 -WO-C-24  | 2     | without base | pluggable terminals (vertical mating) |
| CIM/R4 -WB-S-24  | 4     | with base    | screw terminals                       |
| CIM/R4 -WO-S-24  | 4     | without base | screw terminals                       |
| CIM/R4 -WB-C-24  | 4     | with base    | pluggable terminals (vertical mating) |
| CIM/R4 -WO-C-24  | 4     | without base | pluggable terminals (vertical mating) |
| CIM/R8 -WB-S-24  | 8     | with base    | screw terminals                       |
| CIM/R8 -WO-S-24  | 8     | without base | screw terminals                       |
| CIM/R8 -WB-C-24  | 8     | with base    | pluggable terminals (vertical mating) |
| CIM/R8 -WO-C-24  | 8     | without base | pluggable terminals (vertical mating) |
| CIM/R16 -WB-S-24 | 16    | with base    | screw terminals                       |
| CIM/R16 -WO-S-24 | 16    | without base | screw terminals                       |
| CIM/R16 -WB-C-24 | 16    | with base    | pluggable terminals (vertical mating) |
| CIM/R16 -WO-C-24 | 16    | without base | pluggable terminals (vertical mating) |

| SPECIFICATION           |                         |  |
|-------------------------|-------------------------|--|
| Input operating voltage | 24V DC                  |  |
| Operating power         | 0.5W                    |  |
| Contact configuration   | 1 changeover            |  |
| Max switching voltage   | 250VAC                  |  |
| Max output current      | 5A                      |  |
| Max switching power     | 1250VA                  |  |
| Contact material        | Ag                      |  |
| Conductor size          | 4mm² Max                |  |
| LED colour              | Green                   |  |
| Electrical life         | 100x103 (at rated load) |  |
| Mechanical life         | 20x10 <sup>6</sup>      |  |
| Width                   | 82mm                    |  |
| Length                  | 2 channels 45mm         |  |
|                         | 4 channels 90mm         |  |
|                         | 8 channels 169mm        |  |
|                         | 16 channels 337mm       |  |
|                         |                         |  |