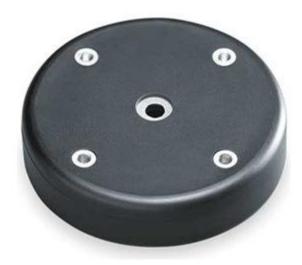

## Waldmann Magnetic Base, 83.5 x 19.5mm, Blk, Steel

Magnetic Base, Description/Special Features Magnet Mount, For Use With LED Work Lights, Housing Material Metal, Finish Black, Base Dia. 83.5mm x 19.5mm, Handle No, Includes Mounting Screws

## SPECS

**BASE DIA.** 83.5mm x 19.5mm

DESCRIPTION/SPECIAL FEATURES <u>Magnet Mount</u>

FINISH Black

FOR USE WITH LED Work Lights

GREEN CERTIFICATION OR OTHER
RECOGNITION
ROHS Compliant

GREEN ENVIRONMENTAL ATTRIBUTE Product Contributes To Reducing Energy Consumption

HANDLE No

HOUSING MATERIAL Metal

INCLUDES <u>Mounting screws</u>

ITEM <u>Magnetic Base</u>

SKUS 3APK6

WEIGHT 1.07