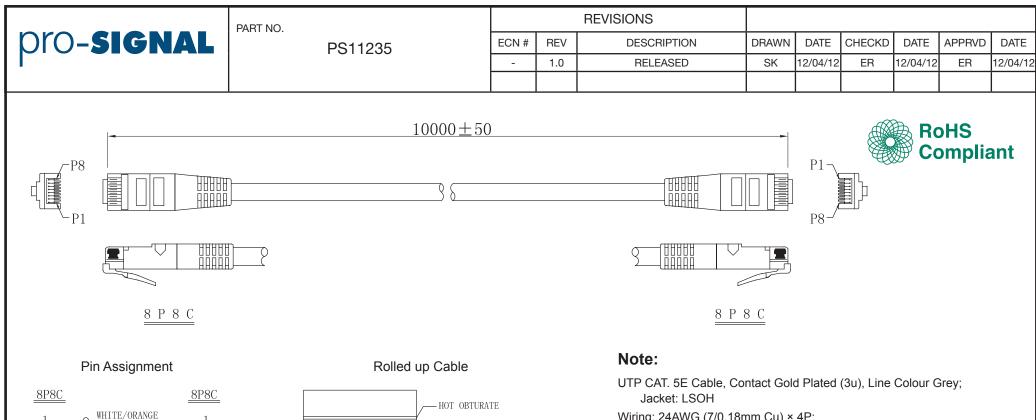

UTP CAT. 5E Cable, Contact Gold Plated (3u), Line Colour Grey; Jacket: LSOH Wiring: 24AWG (7/0.18mm Cu) × 4P; OD: 5.0mm ± 0.15mm; Length: 10.0m Printing: System Cable UTP Cat 5E 4 Pairs 24AWG; Stranded ISO 11801 100MHz (Font: Arial 12, 1 Group / 1M) / LSOH 100% Open, Short & Miswire Test Packing: 1 Pcs / Polybag with Label;