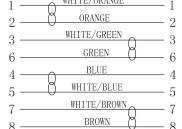

UTP CAT. 5E Cable, Contact Gold Plated (3u), Line Colour Grey; Jacket: LSOH Wiring: 24AWG (7/0.18mm Cu) × 4P; OD: 5.0mm ± 0.15mm; Length: 10.0m Printing: System Cable UTP Cat 5E 4 Pairs 24AWG; Stranded ISO 11801 100MHz (Font: Arial 12, 1 Group / 1M) / LSOH 100% Open, Short & Miswire Test Packing: 1 Pcs / Polybag with Label;