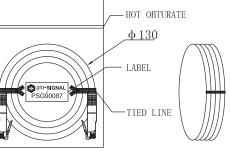

UTP CAT. 5E Cable, Contact Gold Plated (3u), Line Colour Grey; Jacket: LSOH Wiring: 24AWG (7/0.18mm Cu) × 4P; OD: 5.0mm ± 0.15mm; Length: 10.0m Printing: System Cable UTP Cat 5E 4 Pairs 24AWG; Stranded ISO 11801 100MHz (Font: Arial 12, 1 Group / 1M) / LSOH 100% Open, Short & Miswire Test Packing: 1 Pcs / Polybag with Label;

within Outer Carton (395mml × 360mmW × 345mmH); 50 Pcs / Carton

## Part Number Table

| Description                | Part Number | www.element14.cor<br>www.farnell.com |
|----------------------------|-------------|--------------------------------------|
| Cat 5e LSOH Lead 10m, Grey | PS11235     | www.newark.com<br>www.cpc.co.uk      |

Dimensions : Millimetres (Inches)

| Important Notice : This data sheet and its contents (the "Information") belong to the members