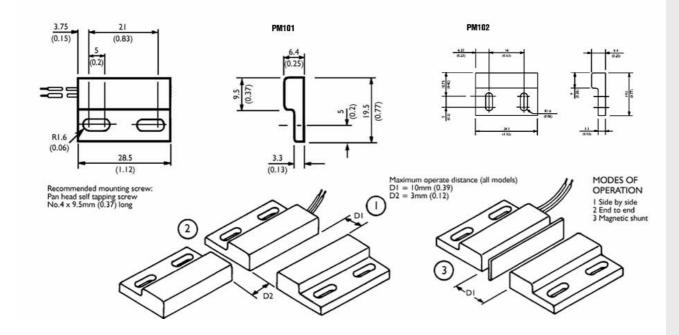

- Robust Nylon Housing
- Magnet selected to operate with PS1 & PS2 Series
- Surface Mounted by fixing screws
- Fully encapsulated

# Typical Applications

- Door Interlocks
- Hook Switches
- Security Systems
- Safety Interlocks
- Position Indication



| Material, Design and Operation |                             |
|--------------------------------|-----------------------------|
| Mounting:                      | Surface                     |
| Material:                      | Nylon 6.6                   |
| Housing Material:              | Plastic                     |
| Operating Temperature °C:      | 70                          |
| Operate Distance:              | 10mm                        |
| Magnetic Approach:             | Direct Axis , Parallel Axis |





### **Line Drawing**