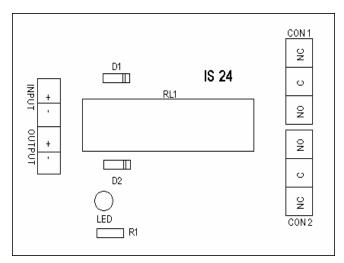

## 24 volt polarised relay

The 24 volt double pole relay is a simple to fit module wherever a dry contact, voltage free switching is required or where there is a need for higher than usual currents and voltages to be switched. The polarised function enables it to be used in Fire Alarm and similar systems where the polarity of the output to the bells, sounders etc. is reversed when in alarm. Note: Polarity must be correct for the relay to activate.

The 24 Volt relay is mounted on a printed circuit board that has screwed terminals, complete with LED indication.

Supply Voltage 24 Volts DC 1105 Ohms Coil Resistance 41 mAmps **Nominal Current** 

Double Pole Relay rated at 8 Amps at 240 V AC

8 Amps at 30 V DC

**Dimensions** 56mm (W), 69mm (L), 30mm (H)

For a neat, easy and safe fixing we recommend the use of IS Sticky Feet Size B, a selfadhesive mounting pillar.