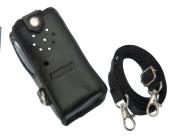

Protective Leathe
Case Included

- 1 x Mitex Site High Power Walkie Talkie with antenna
- 1 x Li-ion Battery Pack
- 1 x intelligent charging pod & PSU
- 1 x Protective Leather case and strap
- Instruction book and License form

All pre programmed back to back and ready to use straight from the box.

## Equipment and Accessories Supplied

Mitex Site UHF Radio Li-ion Battery Pack x 1 AC adaptor x 1 Intelligent Charger Pod x 1 Antenna x 1 Wrist strap x 1 Belt Clip Audio accessories retention cover x 1 Protective leather case and strap x 1 User Manual x 1 License application x 1