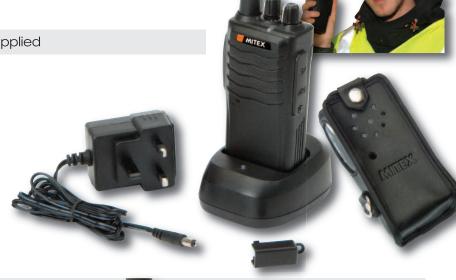

- 1 x Mitex Site High Power Walkie Talkie with antenna
- 1 x Li-ion Battery Pack
- 1 x intelligent charging pod & PSU
- 1 x Protective Leather case and strap
- Instruction book and License form

All pre programmed back to back and ready to use straight from the box.

## Equipment and Accessories Supplied

Mitex Site UHF Radio Li-ion Battery Pack x 1 AC adaptor x 1 Intelligent Charger Pod x 1 Antenna x 1 Wrist strap x 1 Belt Clip Audio accessories retention cover x 1 Protective leather case and strap x 1 User Manual x 1 License application x 1