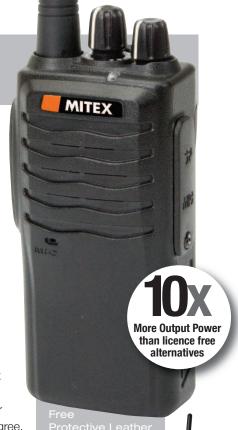

# Mitex Site UHF Two Way Radio Information Sheet

A compact & powerful professional 5 Watt hand held radio (Walkie Talkie) suitable for individuals and business in the construction and associated industries.

- 1 x Mitex Site High Power Walkie Talkie with antenna
- 1 x Li-ion Battery Pack
- 1 x intelligent charging pod & PSU
- 1 x Protective Leather case and strap
- Instruction book and License form

All pre programmed back to back and ready to use straight from the box.

## Equipment and Accessories Supplied

Mitex Site UHF Radio Li-ion Battery Pack x 1 AC adaptor x 1 Intelligent Charger Pod x 1 Antenna x 1 Wrist strap x 1 Belt Clip Audio accessories retention cover x 1 Protective leather case and strap x 1 User Manual x 1 License application x 1