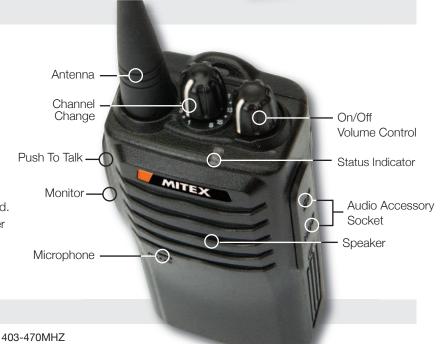

#### Unit functions

- Scan Function
- Time-out Timer (TOT)
- Battery Saver
- · Low Battery Alert
- Monitor

#### CTCSS and DCS

These codes are pre-set and programmed by Mitex (www.mitex.co.uk)

#### **VOX Function**

VOX is programmed into the unit as standard. This enables a user to transmit and call other users (When using a VOX enabled headset) without having to first press the PTT button.

### Unit Technical Specification

Frequency range (Preset by Mitex) 403-470MHZ

Number of channels (Preset by Mitex) 16CH

Span of channels (Preset by Mitex)

Step of channels (Preset by Mitex)

5, 6.25KHZ

Working Voltage