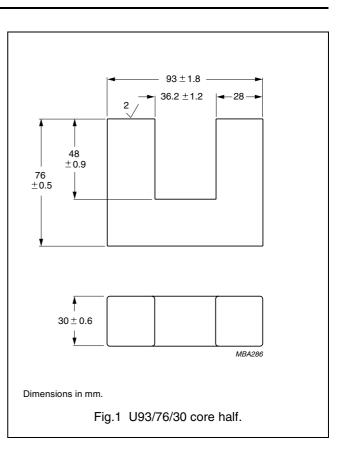

# FERROXCUBE



Supersedes data of September 2004

2008 Sep 01



# U, I cores and accessories

## U93/76/30

### **U CORES**

### Effective core parameters

| SYMBOL         | PARAMETER         | VALUE  | UNIT             |
|----------------|-------------------|--------|------------------|
| Σ(I/A)         | core factor (C1)  | 0.421  | mm <sup>-1</sup> |
| Ve             | effective volume  | 297000 | mm <sup>3</sup>  |
| l <sub>e</sub> | effective length  | 354    | mm               |
| A <sub>e</sub> | effective area    | 840    | mm <sup>2</sup>  |
| m              | mass of core half | ≈ 760  | g                |



### Core halves

 $A_L$  measured on a combination of 2 U cores.

| GRADE | A <sub>L</sub><br>(nH) | μ <sub>e</sub> | TYPE NUMBER    |
|-------|------------------------|----------------|----------------|
| 3C90  | 6400 ±25%              | ≈ 2200         | U93/76/30-3C90 |
| 3C94  | 6400 ±25%              | ≈ 2200         | U93/76/30-3C94 |

### Properties of core sets under power conditions

|       | B (mT) at                                 | CORE LO                                  | SS (W) at                                 |
|-------|-------------------------------------------|------------------------------------------|-------------------------------------------|
| GRADE | H = 250 A/m;<br>f = 25 kHz;<br>T = 100 °C | f = 25 kHz;<br>B = 200 mT;<br>T = 100 °C | f = 100 kHz;<br>B = 100