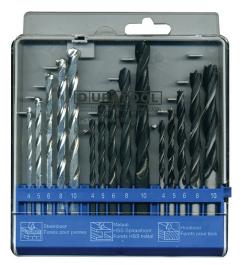

## Features

- 15 Piece Combination Drill Bit Set
- A combination drill bit set consisting of a selection of five different sizes of HSS twist, wood working and masonry drill bits.
- · HSS drill bits are high speed steel
- · Wood and masonry drill bits are high carbon steel
- · Chrome vanadium
- Sizes 4mm to 6mm, 8mm and 10mm
- · Material HSS Drills HSS4241
- Wood & Masonry Drill Bits High Carbon Steel (45hcs)