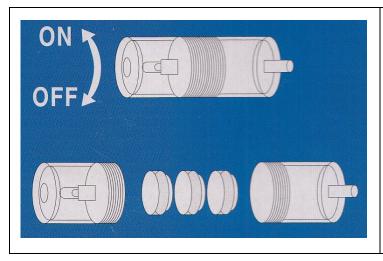

## Operation:

Rotate magnetic head clockwise to switch on illumination, rotate anti-clockwise to turn off.

## Battery replacement:

Rotate magnetic head fully anti-clockwise to for access to batteries. Remove plastic battery holder and remove the 3 batteries.

Replace with 3 x SR44/1.5v Alkaline cells Ensure that all cells are inserted with + sign towards the LED lamp contact.

Reassemble the magnetic head

| Manufacturers | Description                      |
|---------------|----------------------------------|
| Code          |                                  |
| D02267        | Magnetic Illuminated Pickup Tool |