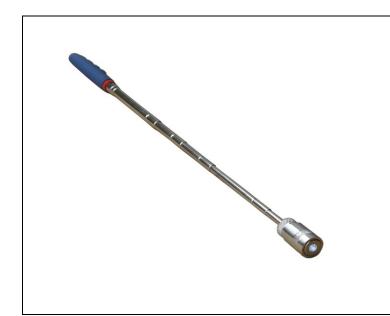

## Magnetic Illuminated Pickup Tool

Bright LED Light through magnet centre giving 360

degree illumination

Overall length fully retracted: 190mm / 7 ½"
Overall length fully extended: 810mm / 32"
Magnetic Head diameter: 18mm / 0.7"
Magnetic will lift: 1.5 kilo / 3.3 lbs

Non slip Soft Grip Moulded Handle, suitable for use

with oily or wet hands

Packaging: Single unit supplied in blister pack

complete with batteries