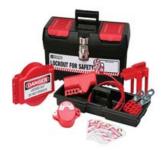

## Description for Personal Valve Lockout Kit

Brady's Personal Valve Lockout Kit contains devices for lockout out a wide range of gate and ball valves. Components:

- 1 All Purpose Cable Lockout (50943)
- 1 1" 61/2" Adjustable Gate Valve Lockout (64057) 1 1" 21/2" Gate Valve Lockout (65560)
- 1 1/2"- 21/2" Small Ball Valve Lockouts (BS07A)
- 1 All Purpose Cable Lockout (50943)
- 3 1" Group Lockout Hasps (65375)
- 3 Heavy Duty Lockout Tags (65520) w/ Nylon Cable Ties 1 Medium Lockout Toolbox (105906)