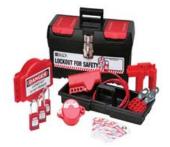

## Description for Personal Valve Lockout Kit w/ 3 Keyed-Alike Safety Padlocks

Brady's Personal Valve Lockout Kit contains devices for lockout out a wide range of gate and ball valves. Components:

- 1 All Purpose Cable Lockout (50943)
- 1 1"- 61/2" Adjustable Gate Valve Lockout (64057)
- 1 1"- 21/2" Gate Valve Lockout (65560)
- 1 1/2"- 21/2" Small Ball Valve Lockouts (BS07A)
- 1 All Purpose Cable Lockout (50943)
- 3 1? Group Lockout Hasps (65375)
- 3 Heavy Duty Lockout Tags (65520) w/ Nylon Cable Ties
- 1 Medium Lockout Toolbox (105906)
- 3 Keyed-Alike Safety Padlocks