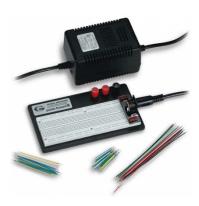

## Breadboard with External Power & Jumper Wires PRO-S-LAB

The Pro-S Lab Station is an entry level prototyping package that is perfect for small analog and digital experiments. The PRO-S Lab includes the Model PB-10 breadboard, PRO-S triple output DC Wall adapter, power supply breadboard connector and wire pack. The PRO-S power supply has outputs of 5VDC @ 500mA and +/- 12V @ 250mA.

## **Features**

- PB-10 Solderless breadboard (also sold separately, P/N 104-1000)
- Pro Power Supply (also sold separately, P/N 104-6998)
- Output voltage: +5 VDC@1amp, +12VDC@250mA, -12VDC@250mA
- Input voltage: 110VAC
- Pro-PS Power Connector (also sold separately, P/N 104-6999)
- Pro-S Lab Station......P/N 104-7000