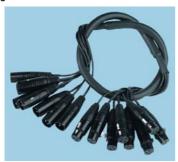

## 8-Way XLR Plug To Socket Looms

High quality, robust 8-way XLR plug to socket leads suitable for balanced line or microphone level signal transmission. Featuring black XLR connectors with integral strain reliefs with clear numbering for easier cable identification. Suitable for audio connections on stage, in the studio or as an extension to larger multiway XLR looms.

Numbered connectors for easier identification
High quality black XLR connectors

OFC balanced cable

385612.274094

|        |            | Drive Freeh |
|--------|------------|-------------|
|        |            | Price Each  |
| Length | Order Code |             |
| 1.8m   | 866-3408   |             |
| 3m     | 866-3416   |             |
| 4.5m   | 866-3424   |             |
| 6m     | 866-3432   |             |
| 10m    | 866-3440   |             |
| 15m    | 866-3459   |             |
| 20m    | 866-3467   |             |