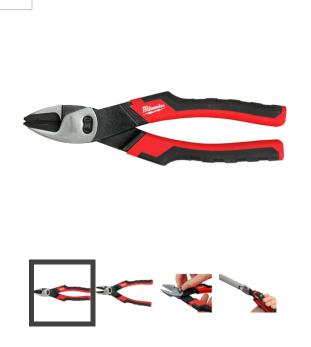

## 0.0 Be the first to Write a Review

Milwaukee Electric Tool Corporation introduces the new Milwaukee 6 IN 1 Diagonal Cutting Pliers. The Milwaukee Diagonal Cutting Pliers are the only tool of its kind on the market with an integrated reaming head to smooth out rough edges of metal pipe. Milwaukee 6 IN 1 Diagonal Cutting Pliers features a high-leverage design for maximum cutting power and precision. Backed by Milwaukee's Limited Lifetime Warranty, the Milwaukee 6 IN 1 Diagonal Cutting Pliers feature six application specific designs (Reaming, Bolt Cutter, Nail Cutting, Nail Pulling, Wire Cutting, Staple Pulling) that allows professionals to carry less tools and get more done.

## **FEATURES**

Reaming Head Design-Smooth Edges of Metal Pipe From 1/2" to 1" (Patent Pending)

Bolt Cutter-Thread and cut #6 and #8 bolts to prefered length (Patent Pending)

High Leverage Design - For cutting power and performance

Laser Hardened Cutting Edges - Cuts wire, bolts, screws, and nails

Offset Head Design - 15 Degree offset head for easier and quicker prying and pulling (Patent Pending)

Rust Protection - Increases tool life by reducing corrosion