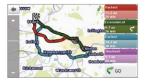

Choose the route that best suits your needs before you hit the road with the Choice of Routes feature. Preview four different routes on your screen – fastest, shortest, easiest and most economical – instead of just one.

## Mio Spirit 695 LM

Choice of Routes

Real-time Traffic Alerts

3D Junction Views