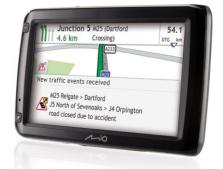

IQ Routes™ uses real-life information collected from millions of drivers to optimize the route that is calculated: giving you the optimal way, any time of day. The enhanced LearnMe Pro™ monitors and learns your driving style, providing you with personalised routes to suit your preferences. You will see the improvement in your routes and estimated time of arrival on the screen. Real-time traffic information alerts you to delays on the roads ahead, saving you valuable time by avoiding hold-ups and congestion.

## Mio Spirit 695 LM

Choice of Routes

Real-time Traffic Alerts

3D Junction Views