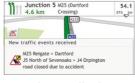

IQ Routes™ uses real-life information collected from millions of drivers to optimize the route that is calculated: giving you the optimal way, any time of day. The enhanced LearnMe Pro™ monitors and learns your driving style, providing you with personalised routes to suit your preferences. You will see the improvement in your routes and estimated time of arrival on the screen. Real-time traffic information alerts you to delays on the roads ahead, saving you valuable time by avoiding hold-ups and congestion.

## Mio Spirit 695 LM

Choice of Routes

Real-time Traffic Alerts

3D Junction Views