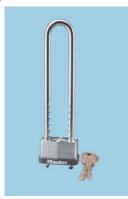

## **Adjustable Shackle Padlocks**

Laminated Steel

- Laminated steel or brass padlocks with adjustable/removable shackles
  Hardened steel shackles for cut resistance
  Brass version with double locking for pry resistance

| Туре            | Size (mm) | Shackle Ø | Max. Vertical<br>Clearance | Horizontal<br>Clearance | Cylinder<br>Type |
|-----------------|-----------|-----------|----------------------------|-------------------------|------------------|
| Laminated Steel | 44        | 7         | 136                        | 21                      | Warded           |
| Brass           | 50        | 11        | 155                        | 45                      | 5 Pin            |
|                 |           |           |                            |                         | 418523.42578     |