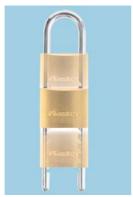

## **Adjustable Shackle Padlocks**

Laminated Steel

- Laminated steel or brass padlocks with adjustable/removable shackles
  Hardened steel shackles for cut resistance
  Brass version with double locking for pry resistance

| Туре            | Size (mm) | Shackle Ø | Max. Vertical<br>Clearance | Horizontal<br>Clearance | Cylinder<br>Type |
|-----------------|-----------|-----------|----------------------------|-------------------------|------------------|
| Laminated Steel | 44        | 7         | 136                        | 21                      | Warded           |
| Brass           | 50        | 11        | 155                        | 45                      | 5 Pin            |
|                 |           |           |                            |                         | 418523.42578     |