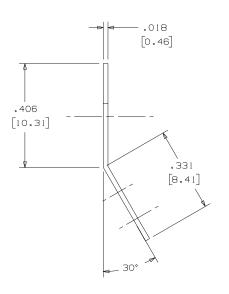

## Angle Solder Terminal

## **Specifications:**

Material : Copper Finish : Hot Tin Dip

Dimensions: Inches (Millimetres)