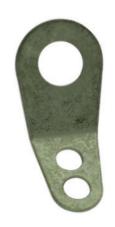

## Angle Solder Terminal

## **Specifications:**

Material : Copper Finish : Hot Tin Dip

Dimensions: Inches (Millimetres)