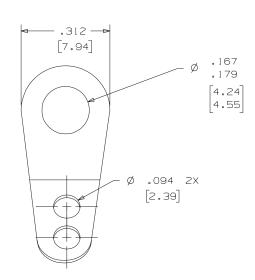

## Angle Solder Terminal

## **Specifications:**

Material : Copper Finish : Hot Tin Dip

Dimensions: Inches (Millimetres)