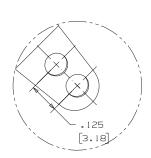

## Angle Solder Terminal

## **Specifications:**

Material : Copper Finish : Hot Tin Dip

Dimensions: Inches (Millimetres)