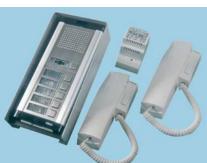

- Audio door entry systems with varying numbers of channels
  Surface mount door panel with name plate/s and stainless steel finish
  Built -in lock relay to enable an electric lock
  Electronic call tone with 3 volume levels
- Door release facility on handset
  Compatible with most 12Vac lock releases
- Contents: Door panel, 12Vac 15VA DIN box transformer, handset (handset qty depends on kit)