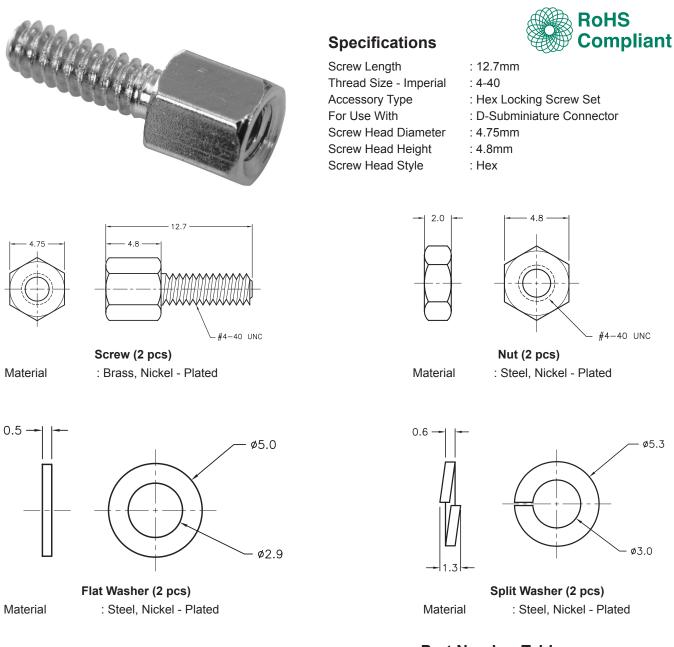

## **Hex Locking Screw**

## Part Number Table

| Description           | Part Number |
|-----------------------|-------------|
| Hex Locking Screw Set | SPC15403    |

Important Notice : This data sheet and its contents (the "Information") belong to the members of the Premier Farnell group of companies (the "Group") or are licensed to it. No licence is granted for the use of it other than for information purposes in connection with the products to which it relates. No licence of any intellectual property rights is granted. The Information is subject to change without notice and replaces all data sheets previously supplied. The Information supplied is believed to be accurate but the Group assumes no responsibility for its accuracy or completeness, any error in or omission from it or for any use made of it. Users of this data sheets should check for themselves the Information and the suitability of the products for their purpose and not make any assumptions based on information included or omitted. Liability for loss or damage resulting from any reliance on the Information or use of it (including liability resulting from negligence or where the Group was aware of the possibility of such loss or damage arising) is excluded. This will not operate to limit or restrict the Group's liability for death or personal injury resulting from its negligence. Multicomp is the registered trademark of the Group. © Premier Farnell plc 2012.